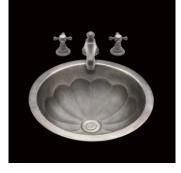

# B0012 **SCULPTURED METALS**

**Patterns Available:** Plain Melon Garland Hammertone Riatta

### Finishes:

**Antique Brass** Antique Copper Antique Nickel Polished Copper Nickel Silver Oil Rubbed Bronze Weathered Brass **Old Brass** Old Copper

Old Nickel **Polished Brass** Satin Brass Satin Copper Satin Nickel Weathered Copper