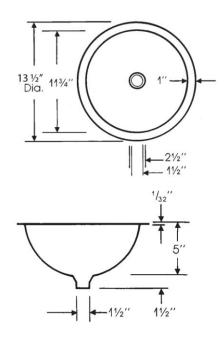

### **Dimensions:**

In: 11 ¾" Dia. X 5" Out: 13 ½" Dia. X 6 ½"

**IMPORTANT:** These basins are hand crafted. We recommend you wait for basin before making your counter-top cut out. All dimensions are approximate.

T 818.882.6028 F 818.800.1540 alnoinc.com