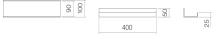

## Features

- Description Article number Material Colour Dimensions Net weight Accessoires Tap fitting information Tap fittings with a vertical outlet and aerator provide the optimum flow of water onto the surface below (angle of impact: 90°).
- AS.400.S 8270000981 Aluminium powder coated matt black W/H/D 400/50/100 mm 0,90 kg

## Text for invitation to tender

Shower shelf, rectangular, w/h/d 400/50/100 mm, aluminum, matt black, anodized and powder coated, without cutouts, included fixing set, without dowels (to be adjusted to constructional situation) Brand: Alape Model: AS.400.S