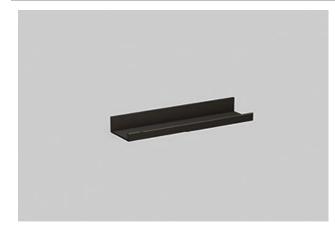

## Features

- Description Article number Material Colour Dimensions Net weight Accessoires Tap fitting information Tap fittings with a vertical outlet and aerator provide the optimum flow of water onto the surface below (angle of impact: 90°).
- AS.400.S 8270000981 Aluminium powder coated matt black W/H/D 400/50/100 mm 0,90 kg

## Text for invitation to tender

Shower shelf, rectangular, w/h/d 400/50/100 mm, aluminum, matt black, anodized and powder coated, without cutouts, included fixing set, without dowels (to be adjusted to constructional situation) Brand: Alape Model: AS.400.S