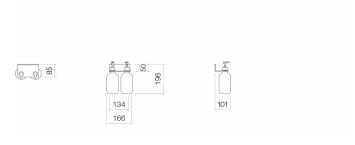

#### Tap fitting information

Tap fittings with a vertical outlet and aerator provide the optimum flow of water onto the surface below (angle of impact: 90°).

AS.134.LO2 8274111981 Aluminium powder coated matt black W/H/D 166/196/101 mm 0,30 kg

### Text for invitation to tender

Shower shelf, rectangular, w/h/d 166/196/101 mm, aluminum, matt black, anodized and powder coated, two cutouts, included fixing set, two plastic bottles, without dowels (to be adjusted to constructional situation)