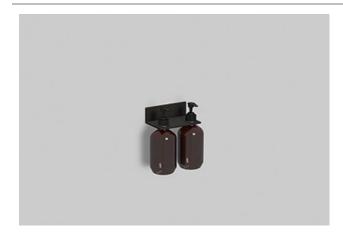

# Shelf system Assist AS.134.LO2

Article number: 8274111981

Design partner: Wolfgang Hartauer

### Text for invitation to tender

Shower shelf, rectangular, w/h/d 166/196/101 mm, aluminum, matt black, anodized and powder coated, two cutouts, included fixing set, two plastic bottles, without dowels (to be adjusted to constructional situation)