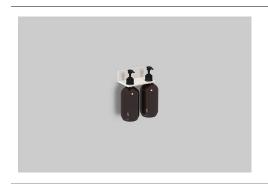

# Shelf system Assist AS.134.LO2

Article number: 8274 111 982 Design partner: Wolfgang Hartauer

### Text for invitation to tender

Shower shelf, wall-hanging, rectangular, w / h / d 134 / 50 / 85 mm, aluminium, matt white, Powder coated, two lotion dispenser cutouts, included fixing set, two plastic bottles, without dowels (to be adjusted to constructional situation)