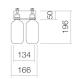

#### **Features**

Description
Article number
Material
Colour
Dimensions

Installation

AS.134.LO2 8274 111 982 aluminium powder coated matt white 134 x 50 x 85 mm wall-mounted

### Text for invitation to tender

Shower shelf, wall-hanging, rectangular, w / h / d 134 / 50 / 85 mm, aluminium, matt white, Powder coated, two lotion dispenser cutouts, included fixing set, two plastic bottles, without dowels (to be adjusted to constructional situation)