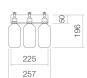

#### **Features**

Description
Article number
Material
Colour
Dimensions
Installation

AS.225.LO3 8274 112 982 aluminium powder coated

matt white

225 x 50 x 85 mm wall-mounted

### Text for invitation to tender

Shower shelf, wall-hanging, rectangular, w / h / d 225 / 50 / 85 mm, aluminium, matt white, Powder coated, three lotion dispenser cutouts, included fixing set, three plastic bottles, without dowels (to be adjusted to constructional situation)