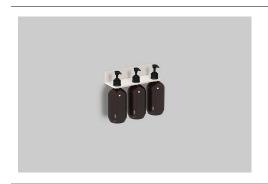

#### **Features**

Description
Article number
Material
Colour
Dimensions
Installation

AS.225.LO3 8274 112 982 aluminium powder coated

matt white

225 x 50 x 85 mm wall-mounted

### Text for invitation to tender

Shower shelf, wall-hanging, rectangular, w / h / d 225 / 50 / 85 mm, aluminium, matt white, Powder coated, three lotion dispenser cutouts, included fixing set, three plastic bottles, without dowels (to be adjusted to constructional situation)