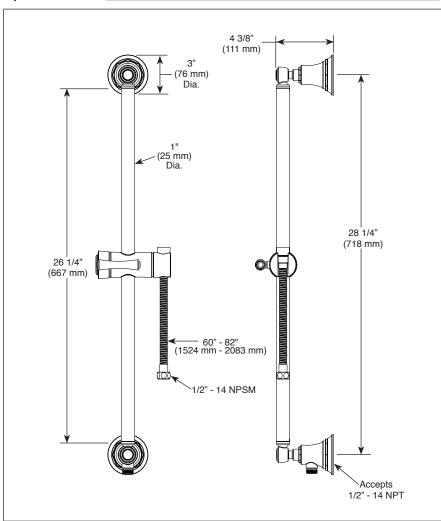

# **STANDARD SPECIFICATIONS:**

- Wall bar with adjustable slide (allows for adjustable shower height). Not to be used as a grab bar.
- 60" 82" (1524 mm 2083 mm) stretchable finished metal hose
- Wall bar includes integrated elbow for hose connection
- Slide bar can be installed with hose connection on top if desired