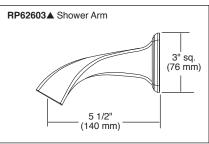

### **STANDARD SPECIFICATIONS:**

- Max flow rate 1.75 qpm @ 80 psi, 6.6 L/min @ 550 kPa
- Finished sprayface matches shell finish
- Showerhead has 1/2"-14 NPSM female connection
- Optional solid brass showerarm (RP62603▲)
- Wrench flats for tightening
- Showerhead ball nut pivots and rotates