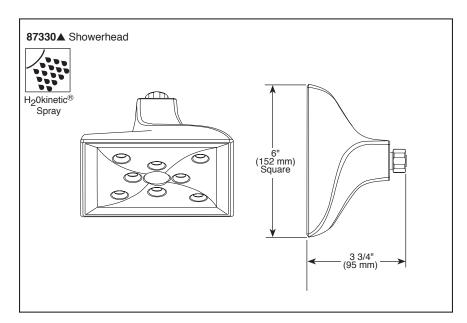

# BRIZO SHOWERHEAD

■ Virage<sup>®</sup> Bath Collection

# **FEATURES:**

■ H<sub>2</sub>O Kinetic Technology<sup>®</sup> single function showerhead

### **STANDARD SPECIFICATIONS:**

- Max flow rate 1.75 qpm @ 80 psi, 6.6 L/min @ 550 kPa
- Finished sprayface matches shell finish
- Showerhead has 1/2"-14 NPSM female connection
- Optional solid brass showerarm (RP62603▲)
- Wrench flats for tightening
- Showerhead ball nut pivots and rotates