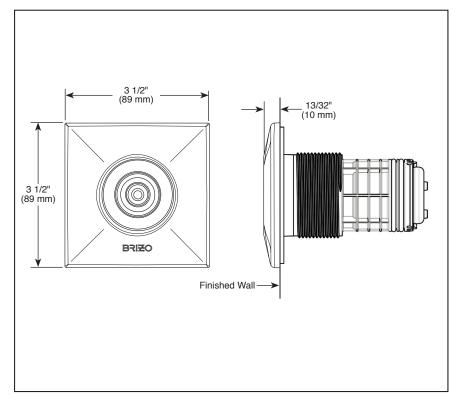

### HYDRACHOICE™ MAX SQUARE BODY SPRAY TRIM

■ 1.5 GPM

#### STANDARD SPECIFICATIONS

- Max. 1.50 gpm @ 80 PSI, 5.70 L/min @ 550 kPa.
- Flush mount installation.
- Must also order rough (R84100) and spray heads (SH84100▲, SH84101▲, SH84102▲, or SH84103▲) separately.
- Optional (RP82501) reduces flow rate to 1.00 gpm
  80 psi, 3.80 L/min @ 550 kPa.