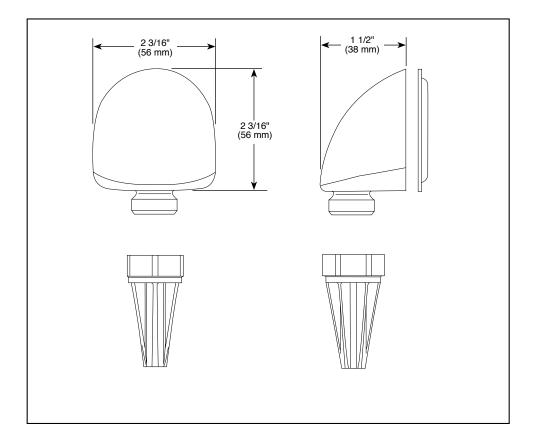

## SUPPLY ELBOW

■ 90° Wall Mounted Elbow

Submitted Model No.:

Specific Features:

#### STANDARD SPECIFICATIONS

- 1/2" female NPT inlet and 1/2" male NPSM threaded outlet.
- Comes with wall gasket and assembly tool.
- Available in numerous finishes.
- Solid brass construction.