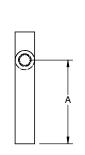

## Codes/Standards Applicable

Meets or exceeds the following at date of manufacture:
• ADA (all lever handles)

XX = SERIES HANDLE

9409C-XX

| TABLE (ALL DIMENSIONS SHOWN IN INCHES) |         |        |
|----------------------------------------|---------|--------|
| SERIES                                 | Α       | В      |
| 44                                     | 2       | 1-1/4  |
| 45                                     | 3-15/16 | 1      |
| 57                                     | 3       | 1-3/16 |
| 62                                     | 1-5/8   | 1      |
| 65                                     | 1-3/8   | 1-1/8  |
| 66                                     | 2-1/4   | 1-1/4  |
| 70                                     | 2-3/4   | 13/16  |
| 71                                     | 1-7/8   | 1-5/8  |
| 72                                     | 1-1/4   | 1-5/8  |
| 73                                     | 1-1/4   | 1-3/8  |
| 74                                     | 3       | 1-1/2  |