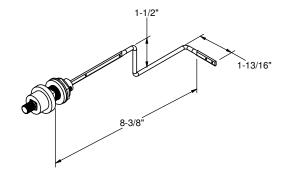

------------------------------|---------|--------|
| SERIES                                 | Α       | В      |
| 44                                     | 2       | 1-1/4  |
| 45                                     | 3-15/16 | 1      |
| 57                                     | 3       | 1-3/16 |
| 62                                     | 1-5/8   | 1      |
| 65                                     | 1-3/8   | 1-1/8  |
| 66                                     | 2-1/4   | 1-1/4  |
| 70                                     | 2-3/4   | 13/16  |
| 71                                     | 1-7/8   | 1-5/8  |
| 72                                     | 1-1/4   | 1-5/8  |
| 73                                     | 1-1/4   | 1-3/8  |
| 74                                     | 3       | 1-1/2  |







SIDE MOUNT(LEFT)

ALL DIMENSIONS SHOWN TO NEAREST 1/16"