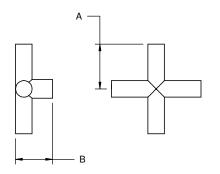

## Codes/Standards Applicable

Meets or exceeds the following at date of manufacture:
• ADA (all lever handles)

XX = SERIES HANDLE

9409C-XX

| TABLE (ALL DIMENSIONS SHOWN IN INCHES) |         |        |
|----------------------------------------|---------|--------|
| SERIES                                 | Α       | В      |
| 44                                     | 2       | 1-1/4  |
| 45                                     | 3-15/16 | 1      |
| 57                                     | 3       | 1-3/16 |
| 62                                     | 1-5/8   | 1      |
| 65                                     | 1-3/8   | 1-1/8  |
| 66                                     | 2-1/4   | 1-1/4  |
| 70                                     | 2-3/4   | 13/16  |
| 71                                     | 1-7/8   | 1-5/8  |
| 72                                     | 1-1/4   | 1-5/8  |
| 73                                     | 1-1/4   | 1-3/8  |
| 74                                     | 3       | 1-1/2  |