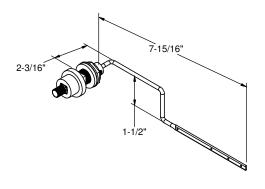

----------------------------------|---------|--------|
| SERIES                                 | Α       | В      |
| 44                                     | 2       | 1-1/4  |
| 45                                     | 3-15/16 | 1      |
| 57                                     | 3       | 1-3/16 |
| 62                                     | 1-5/8   | 1      |
| 65                                     | 1-3/8   | 1-1/8  |
| 66                                     | 2-1/4   | 1-1/4  |
| 70                                     | 2-3/4   | 13/16  |
| 71                                     | 1-7/8   | 1-5/8  |
| 72                                     | 1-1/4   | 1-5/8  |
| 73                                     | 1-1/4   | 1-3/8  |
| 74                                     | 3       | 1-1/2  |







SIDE MOUNT(LEFT)

ALL DIMENSIONS SHOWN TO NEAREST 1/16"