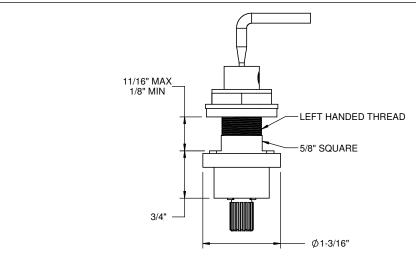

## **TOILET TANK LEVER**

## CONTEMPORARY UNIVERSAL FIT TANK LEVER

## **Features**

- Over 30 finishes including 14 PVD finishes
- All brass handle and flange construction to match California Faucetes products
- Universal fit compatible with most front, side and angled style toilet tanks with chain style flush (AKA: "flapper") valves (not compatible with pressure assist nor fill and dump tanks)
  - Sping loaded handlé for easy return
- Not necessay to drain tank water for installation
- Includes all tank lever hardware
- Patent pending design

## Codes/Standards Applicable

Meets or exceeds the following at date of manufacture:
• ADA (all lever handles)



XX = SERIES HANDLE

9409C-XX









| TABLE (ALL DIMENSIONS SHOWN IN INCHES) |         |        |
|----------------------------------------|---------|--------|
| SERIES                                 | Α       | В      |
| 44                                     | 2       | 1-1/4  |
| 45                                     | 3-15/16 | 1      |
| 57                                     | 3       | 1-3/16 |
| 62                                     | 1-5/8   | 1      |
| 65                                     | 1-3/8   | 1-1/8  |
| 66                                     | 2-1/4   | 1-1/4  |
| 70                                     | 2-3/4   | 13/16  |
| 71                                     | 1-7/8   | 1-5/8  |
| 72                                     | 1-1/4   | 1-5/8  |
| 73                                     | 1-1/4