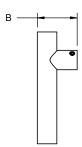

## Codes/Standards Applicable

Meets or exceeds the following at date of manufacture:
• ADA (all lever handles)

XX = SERIES HANDLE

9409C-XX

| TABLE (ALL DIMENSIONS SHOWN IN INCHES) |         |        |
|----------------------------------------|---------|--------|
| SERIES                                 | Α       | В      |
| 44                                     | 2       | 1-1/4  |
| 45                                     | 3-15/16 | 1      |
| 57                                     | 3       | 1-3/16 |
| 62                                     | 1-5/8   | 1      |
| 65                                     | 1-3/8   | 1-1/8  |
| 66                                     | 2-1/4   | 1-1/4  |
| 70                                     | 2-3/4   | 13/16  |
| 71                                     | 1-7/8   | 1-5/8  |
| 72                                     | 1-1/4   | 1-5/8  |
| 73                                     | 1-1/4   | 1-3/8  |
| 74                                     | 3       | 1-1/2  |