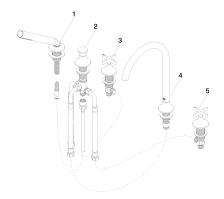

## Spare parts list

| Number | Item Number   | Designation                                                                          | Number of units |
|--------|---------------|--------------------------------------------------------------------------------------|-----------------|
| 1      | 27 702 809-00 | Hand shower set for deck-mounted tub installation - polished chrome                  | 1               |
| 2      | 29 140 809-00 | Two-way diverter for deck-mounted tub installation - polished chrome                 | 1               |
| 3      | 20 000 808-00 | Deck valve clockwise-<br>closing hot - polished<br>chrome                            | 1               |
| 4      | 12 502 970 90 | Flexible supply line 1/2" x 1/2" x 15-3/4" -                                         | 2               |
| 5      | 13 612 809-00 | Tub spout without<br>diverter for deck-<br>mounted installation -<br>polished chrome | 1               |
| 6      | 20 000 809-00 | Deck valve clockwise-<br>closing cold - polished<br>chrome                           | 1               |