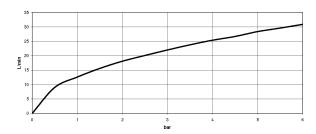

8"
- Valve hole diameter 1-1/4"
- Spout hole diameter 1-1/4"
- Hole diameter for hand shower set 1-1/4"
- Hand shower set with flange Ø 2-3/8"
- 2-1/8" diameter flange for spout
- Valve with flange Ø 2-3/8"
- Metal shower hose 68-7/8" with anti-twist device
- Water flow rate limited to max. 5.7 gpm
- Handshower flow rate max. 1.8 gpm
- Fittings group in compliance with DIN 4109: 1
- Internal backflow preventer.

  NOTE: Local building codes may require the use of an anti-scald device. Please refer to remote pressure balance valve (35 910 970 90)



polished chrome



#### Bathtub - VAIA

Five hole tub set for deck-mounted tub installation with diverter - polished chrome Article number: 27 522 809-00

# Dimensional drawing



All dimensions in mm / inch = mm x 0,0394

#### Flow rate chart





#### Bathtub - VAIA

Five hole tub set for deck-mounted tub installation with diverter - polished chrome Article number: 27 522 809-00

#### Other surface finishes



platinum matte 27 522 809-06



platinum 27 522 809-08



Brushed Durabrass 27 522 809-28



Dark Platinum matte 27 522 809-99

More custom finish options are available via special production (xTra Service). Please see our finish matrix for availability and pricing or contact a Dornbracht representative.

## Spare parts list



| Number | Item Number   | Designation                                                                          | Number of units |
|--------|---------------|--------------------------------------------------------------------------------------|-----------------|
| 1      | 27 702 809-00 | Hand sho