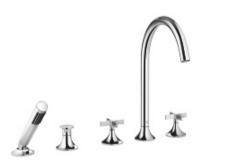

### Bathtub - VAIA

Five hole tub set for deck-mounted tub installation with diverter - polished chrome Article number: 27 522 809-00

- 8-5/8" Projection
- · Hand shower set: Standard spray
- · Spout: Round aerated stream
- Hand shower set with anti-scale technology
- Integrated diverter
- Total height 13-5/8"
- Height to aerator/spout outlet 9-5/8"
- Valve hole diameter 1-1/4"
- Spout hole diameter 1-1/4"
- Hole diameter for hand shower set 1-1/4"
- Hand shower set with flange Ø 2-3/8"
- 2-1/8" diameter flange for spout
- Valve with flange Ø 2-3/8"
- Metal shower hose 68-7/8" with anti-twist device
- Water flow rate limited to max. 5.7 gpm
- Handshower flow rate max. 1.8 gpm
- Fittings group in compliance with DIN 4109: 1
- Internal backflow preventer.

#### Bathtub - VAIA

Five hole tub set for deck-mounted tub installation with diverter - polished chrome Article number: 27 522 809-00