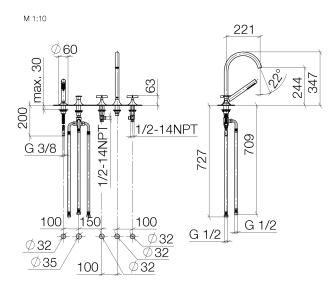

verter
- Total height 13-5/8"
- Height to aerator/spout outlet 9-5/8"
- Valve hole diameter 1-1/4"
- Spout hole diameter 1-1/4"
- Hole diameter for hand shower set 1-1/4"
- Hand shower set with flange Ø 2-3/8"
- 2-1/8" diameter flange for spout
- Valve with flange Ø 2-3/8"
- Metal shower hose 68-7/8" with anti-twist device
- Water flow rate limited to max. 5.7 gpm
- Handshower flow rate max. 1.8 gpm
- Fittings group in compliance with DIN 4109: 1
- Internal backflow preventer.

  NOTE: Local building codes may require the use of an anti-scald device. Please refer to remote pressure balance valve (35 910 970 90)



polished chrome



#### Bathtub - VAIA

Five hole tub set for deck-mounted tub installation with diverter - polished chrome Article number: 27 522 809-00

# Dimensional drawing



All dimensions in mm / inch = mm x 0,0394

#### Flow rate chart





#### Bathtub - VAIA

Five hole tub set for deck-mounted tub installation with diverter - polished chrome Article number: 27 522 809-00

#### Other surface finishes



platinum matte 27 522 809-06



platinum 27 522 809-08



Brushed Durabrass 27 522 809-28



Dark Platinum matte 27 522 809-99

More custom finish options are available via special production (xTra Service). Please see our finish matrix for availability and pricing or contact a Dornbracht representative.

## Spare parts list



| Number | Item Number   | Designation                                                                          | Number of units |
|--------|---------------|--------------------------------------------------------------------------