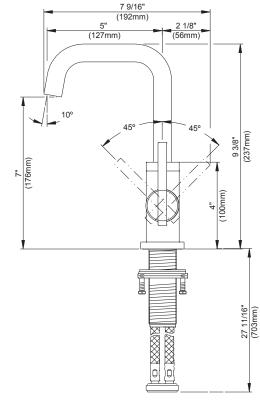

## Features/Benefits

- 1.2 gpm (4.5 L/min) Max Flow @ 60 psi
- Features a Clear, Non-Splash Laminar Water Stream
- 9 3/8" Spout Height, 5" Spout Reach
- Ceramic Disc Cartridge
- Includes Touch-Down Drain Assembly
- Single Hole Mount