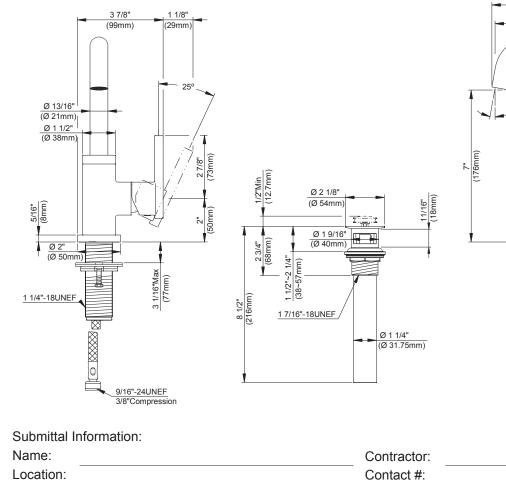

## Features/Benefits

- 1.2 gpm (4.5 L/min) Max Flow @ 60 psi
- Features a Clear, Non-Splash Laminar Water Stream
- 9 3/8" Spout Height, 5" Spout Reach
- Ceramic Disc Cartridge
- Includes Touch-Down Drain Assembly
- Single Hole Mount