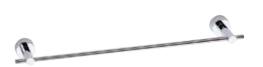

#### **Available Color/Finishes**

Color

Description

Chrome Please see danze.com or current price list for available finishes.

Finish is defined by additional suffix.

D446412 - 18" Towel Bar D446422 - 24" Towel Bar