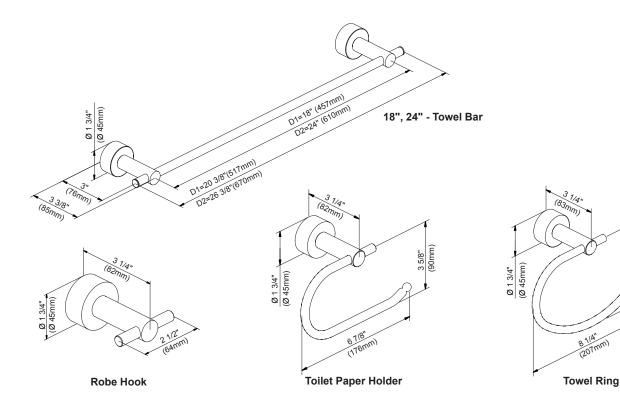

#### **Available Color/Finishes**

Color

Description

Chrome Please see danze.com or current price list for available finishes.

Finish is defined by additional suffix.

D446412 - 18" Towel Bar D446422 - 24" Towel Bar

D446161 - Robe Hook

D446232 -Toilet Paper Holder

D446121 - Towel Ring

Submittal Information: Name: Contractor: Location: Contact #: