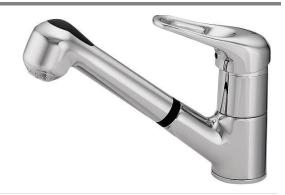

## **ALLEGRO SERIES**

## **Pull Out Kitchen Faucet**

Model ALPO-1000-PC: Polished Chrome ALPO-1000-BN: Brushed Nickel

FEATURES ALPO-1000

- · Transitional solid brass body
- Lightweight pull out dual function spray/stream handspray
- Easy clean removable Aerator
- Extendable hose reaches all edges of sink and beyond. 20+ inches
- Transitional ergonomic topmount handle
- Ceramic Disc Cartridge Lifetime Warranty
- Available in 2 finish options
- Oversized deck mounting locknut for ease of installation
- Hybrid stainless steel and nylon hoses for increased durability and flexibility
- All HamatUSA faucets are ICC certified to meet or exceed US State and Federal plumbing codes and low lead safety standards
- Limited Lifetime Warranty