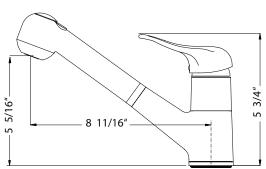

## **ALLEGRO SERIES**

## **Pull Out Kitchen Faucet**

Model ALPO-1000-PC: Polished Chrome ALPO-1000-BN: Brushed Nickel

FEATURES ALPO-1000

- · Transitional solid brass body
- Lightweight pull out dual function spray/stream handspray
- Easy clean removable Aerator
- Extendable hose reaches all edges of sink and beyond. 20+ inches
- Transitional ergonomic topmount handle
- Ceramic Disc Cartridge Lifetime Warranty
- Available in 2 finish options
- Oversized deck mounting locknut for ease of installation
- Hybrid stainless steel and nylon hoses for increased durability and flexibility
- All HamatUSA faucets are ICC certified to meet or exceed US State and Federal plumbing codes and low lead safety standards
- Limited Lifetime Warranty