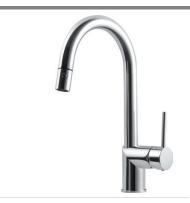

## **Pull Down Kitchen Faucet**

Model GAPD-1000-PC: Polished Chrome

GAPD-1000-BN: Brushed Nickel GAPD-1000-0B: Oil Rubbed Bronze

GAPD-1000 **FEATURES** 

- · Solid brass body construction
- Lightweight pull down with dual function spray/stream hand spray
- Easy clean removable Aerator
- Extendable hose reaches all edges of sink and beyond. 20+ inches
- Forward action with 15° rear limited handle will not hit backsplash
- Ceramic Disc Cartridge Lifetime Warranty
- Available in 3 finish options
- · Hybrid stainless steel and nylon hoses for increased durability and flexibility
- All HamatUSA faucets are ICC certified to meet or exceed US State and Federal plumbing codes and low lead safety standards
- Limited Lifetime Warranty