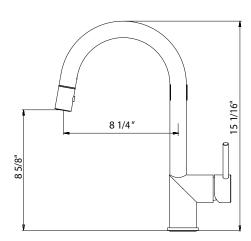

## **Pull Down Kitchen Faucet**

Model GAPD-1000-PC: Polished Chrome

GAPD-1000-BN: Brushed Nickel GAPD-1000-0B: Oil Rubbed Bronze

GAPD-1000 **FEATURES** 

- · Solid brass body construction
- Lightweight pull down with dual function spray/stream hand spray
- Easy clean removable Aerator
- Extendable hose reaches all edges of sink and beyond. 20+ inches
- Forward action with 15° rear limited handle will not hit backsplash
- Ceramic Disc Cartridge Lifetime Warranty
- Available in 3 finish options
- · Hybrid stainless steel and nylon hoses for increased durability and flexibility
- All HamatUSA faucets are ICC certified to meet or exceed US State and Federal plumbing codes and low lead safety standards
- Limited Lifetime Warranty