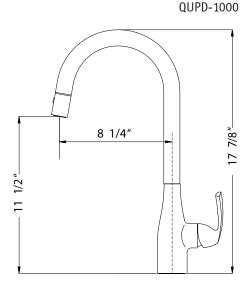

## **Pull Down Kitchen Faucet**

Model QUPD-1000-PC: Polished Chrome

QUPD-1000-BN: Brushed Nickel QUPD-1000-0B: Oil Rubbed Bronze

## **FEATURES**

- Contemporary solid brass body
- Lightweight pull down with dual function spray/stream hand spray
- Easy clean emovable Aerator
- Extendable hose reaches all edges of sink and beyond. 20+ inches
- 90° Forward action handle will not hit backsplash
- Ceramic Disc Cartridge Lifetime Warranty
- Available in 3 finish options
- Sleek High Profile Faucet handles large kitchenware
- Oversized deck mounting locknut for ease of installation
- · Hybrid stainless steel and nylon hoses for increased durability and flexibility
- All HamatUSA faucets are ICC certified to meet or exceed US State and Federal plumbing codes and low lead safety standards
- Limited Lifetime Warranty