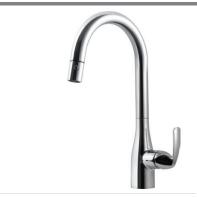

## **Pull Down Kitchen Faucet**

Model QUPD-1000-PC: Polished Chrome

QUPD-1000-BN: Brushed Nickel QUPD-1000-0B: Oil Rubbed Bronze

## **FEATURES**

- Contemporary solid brass body
- Lightweight pull down with dual function spray/stream hand spray
- Easy clean emovable Aerator
- Extendable hose reaches all edges of sink and beyond. 20+ inches
- 90° Forward action handle will not hit backsplash
- Ceramic Disc Cartridge Lifetime Warranty
- Available in 3 finish options
- Sleek High Profile Faucet handles large kitchenware
- Oversized deck mounting locknut for ease of installation
- · Hybrid stainless steel and nylon hoses for increased durability and flexibility
- All HamatUSA faucets are ICC certified to meet or exceed US State and Federal plumbing codes and low lead safety standards
- Limited Lifetime Warranty