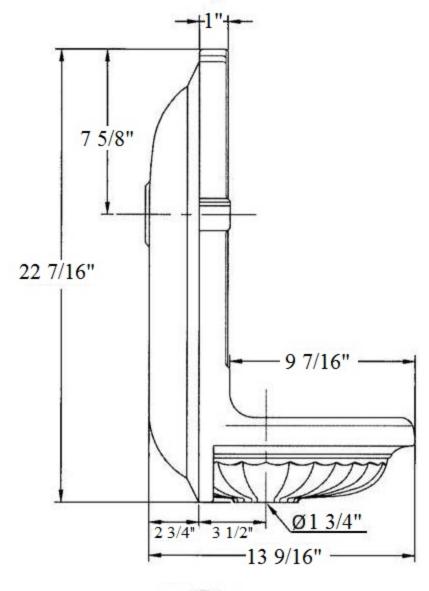

## **Technical Information**

- Size: 22 7/16" H x 14 ½" W x 13 9/16" D.
- To pass UPC Code, please use (2120), (2121) and (2122) and install p-trap into the wall. Note: This is the only drain combination that can be used on the (0201).
- Available Colors and Hand Painted Patterns are Moustier Polychrome (01), Moustier Bleu (02), Moustier Rose (03), Vieux Rouen (04), Sceau Rose (05), Sceau Bleu (06), Berain Rose (07), Berain Vert (08), Berain Bleu (09), Romantique (10), Rouen Marly (11), White (20) and Avesnes (21).
- Please See Cleaning Instructions:
   <a href="http://herbeau.com/CleaningAll.pdf">http://herbeau.com/CleaningAll.pdf</a> For Finish Care and Maintenance Information.

## 0201 - 'Niche' Fountain

\*P/N = PART NUMBER

= FINISHED PARTS XX = TWO DIGIT FINISH CODE

Copyright© 2019 Herbeau Creations. All rights reserved. All product and specifications are subject to change without notice. Herbeau Creations is not responsible for typographical and/or dimensional errors. Typographical errors are subject to correction.