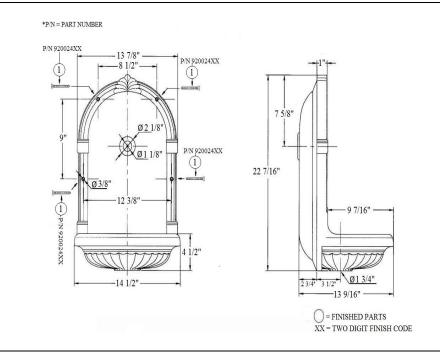

## **Technical Information**

- Size: 22 7/16" H x 14 ½" W x 13 9/16" D.
- To pass UPC Code, please use (2120), (2121) and (2122) and install p-trap into the wall. Note: This is the only drain combination that can be used on the (0201).
- Available Colors and Hand Painted Patterns are Moustier Polychrome (01), Moustier Bleu (02), Moustier Rose (03), Vieux Rouen (04), Sceau Rose (05), Sceau Bleu (06), Berain Rose (07), Berain Vert (08), Berain Bleu (09), Romantique (10), Rouen Marly (11), White (20) and Avesnes (21).
- Please See Cleaning Instructions:
   <a href="http://herbeau.com/CleaningAll.pdf">http://herbeau.com/CleaningAll.pdf</a> For Finish Care and Maintenance Information.

## Please follow example when ordering parts for 'Niche' Fountain

- To order part# 01 Finished Screw
  - o 920024**xx**
- Please substitute finish number needed in place of <u>XX</u>

## 0201 - 'Niche' Fountain

\*P/N = PART NUMBER

= FINISHED PARTS XX = TWO DIGIT FINISH CODE

Copyright© 2019 Herbeau Creations. All rights reserved. All product and specifications are subject to change without notice. Herbeau Creations is not responsible for typographical and/or dimensional errors. Typographical errors are subject to correction.