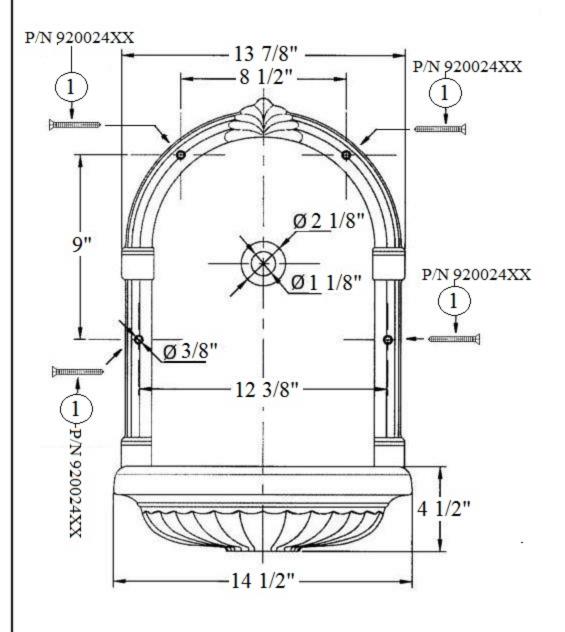

## Please follow example when ordering parts for 'Niche' Fountain

- To order part# 01 Finished Screw
  - o 920024**xx**
- Please substitute finish number needed in place of <u>XX</u>

## 0201 - 'Niche' Fountain

\*P/N = PART NUMBER

= FINISHED PARTS XX = TWO DIGIT FINISH CODE

Copyright© 2019 Herbeau Creations. All rights reserved. All product and specifications are subject to change without notice. Herbeau Creations is not responsible for typographical and/or dimensional errors. Typographical errors are subject to correction.