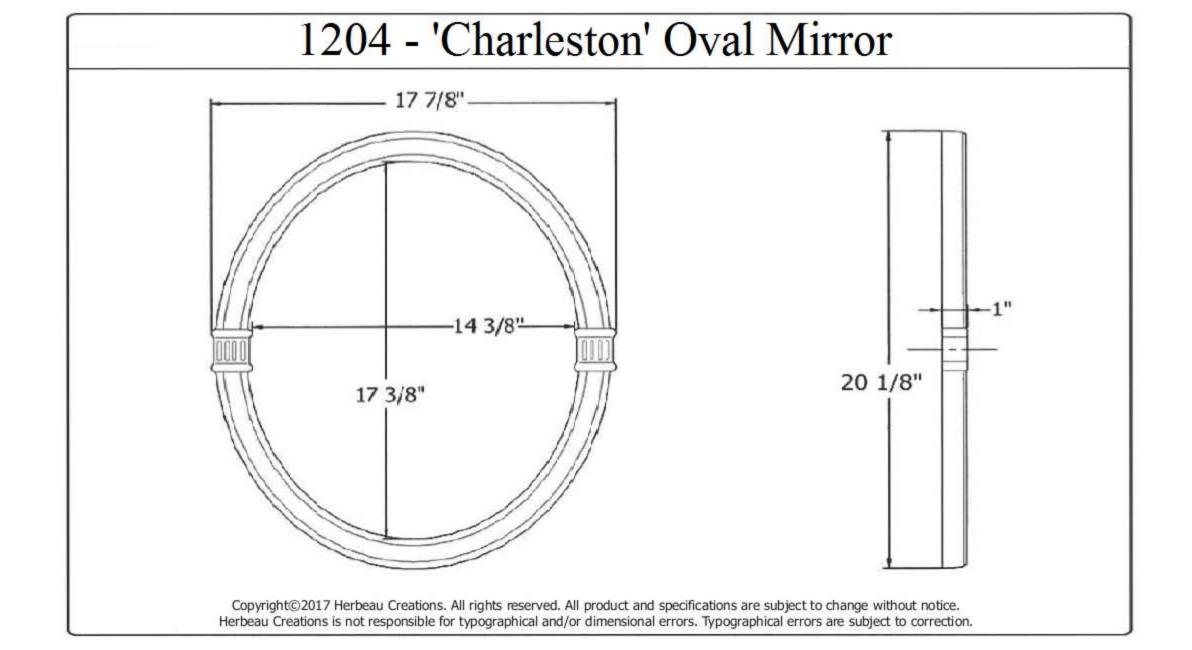

| 1204 – 'Charleston' Oval Mirror                                                                                                                                                                                                                                                                                                                                                                                                                                              |        |                                |
|------------------------------------------------------------------------------------------------------------------------------------------------------------------------------------------------------------------------------------------------------------------------------------------------------------------------------------------------------------------------------------------------------------------------------------------------------------------------------|--------|--------------------------------|
| 17 7/8"  14 3/8"  20 1/8"                                                                                                                                                                                                                                                                                                                                                                                                                                                    | Part # | Description                    |
| <ul> <li>Technical Information</li> <li>Available in Moustier Polychrome (01), Moustier Bleu (02), Moustier Rose (03), Vieux Rouen (04), Sceau Rose (05), Sceau Bleu (06), Berain Rose (07), Berain Vert (08), Berain Bleu (09), Romantique (10), Rouen Marly (11), White (20) and Avesnes (21).</li> <li>Please See Cleaning Instructions:         <ul> <li>http://herbeau.com/CleaningAll.pdf</li> <li>For Finish Care and Maintenance Information.</li> </ul> </li> </ul> |        |                                |
|                                                                                                                                                                                                                                                                                                                                                                                                                                                                              |        | erbeau & Sanitaire depuis 1857 |