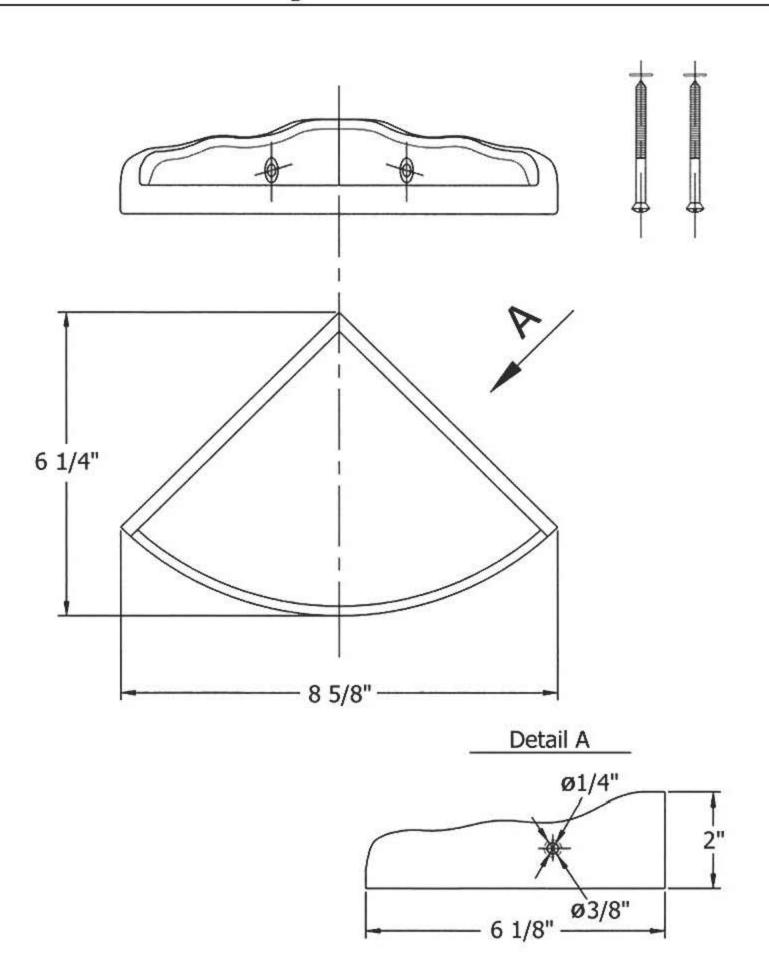

## 1213 – 'Neptune' Corner Shelf

|                                                                                                                                                                                                                                                                                                                                    | Part# | Description               |
|------------------------------------------------------------------------------------------------------------------------------------------------------------------------------------------------------------------------------------------------------------------------------------------------------------------------------------|-------|---------------------------|
| Technical Information                                                                                                                                                                                                                                                                                                              | 01    | Neptune Corner Shelf Only |
|                                                                                                                                                                                                                                                                                                                                    | 02    | Finished Screw            |
| ttaches to wall with included finished wood screws.                                                                                                                                                                                                                                                                                | 03    | Nylon Washer              |
| vailable colors and hand painted patterns on ceramic are                                                                                                                                                                                                                                                                           |       |                           |
| Ioustier Polychrome (01), Moustier Bleu (02), Moustier                                                                                                                                                                                                                                                                             |       |                           |
| ose (03), Vieux Rouen (04), Sceau Rose (05), Sceau                                                                                                                                                                                                                                                                                 |       |                           |
| leu (06), Berain Rose (07), Berain Vert (08), Berain Bleu                                                                                                                                                                                                                                                                          |       |                           |
| 9), Romantique (10), Rouen Marly (11), White (20) and                                                                                                                                                                                                                                                                              |       |                           |
| vesnes (21).                                                                                                                                                                                                                                                                                                                       |       |                           |
| lease See Cleaning Instructions:                                                                                                                                                                                                                                                                                                   |       |                           |
| tp://herbeau.com/CleaningAll.pdf For Finish Care and                                                                                                                                                                                                                                                                               |       |                           |
| Taintenance Information.                                                                                                                                                                                                                                                                                                           |       |                           |
|                                                                                                                                                                                                                                                                                                                                    |       |                           |
|                                                                                                                                                                                                                                                                                                                                    |       |                           |
| Ioustier Polychrome (01), Moustier Bleu (02), Moustier ose (03), Vieux Rouen (04), Sceau Rose (05), Sceau leu (06), Berain Rose (07), Berain Vert (08), Berain Bleu (19), Romantique (10), Rouen Marly (11), White (20) and vesnes (21).  Iease See Cleaning Instructions:  http://herbeau.com/CleaningAll.pdf For Finish Care and |       |                           |

## 1213 - 'Neptune' Corner Shelf

Copyright©2017 Herbeau Creations. All rights reserved. All product and specifications are subject to change without notice. Herbeau Creations is not responsible for typographical and/or dimensional errors. Typographical errors are subject to correction.