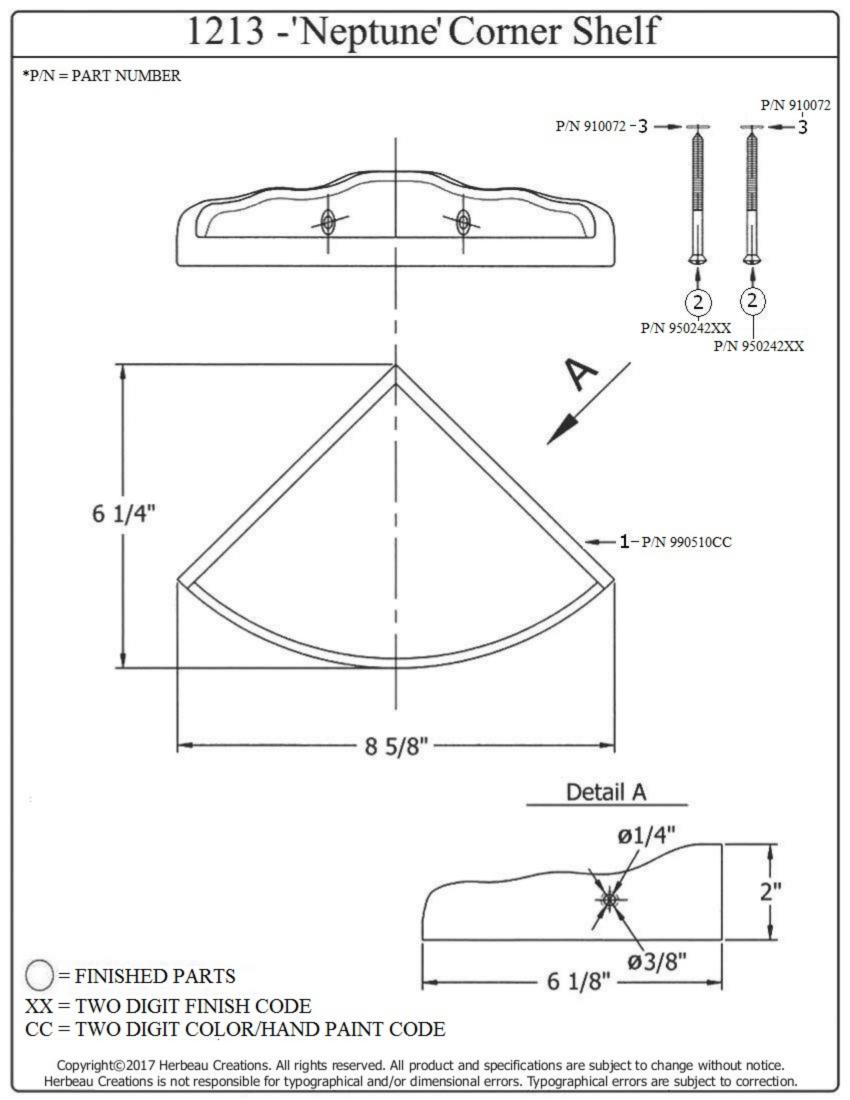

## 1213 – 'Neptune' Corner Shelf

|                                                                                                                                                                                                                                                                                                                                    | Part# | Description               |
|------------------------------------------------------------------------------------------------------------------------------------------------------------------------------------------------------------------------------------------------------------------------------------------------------------------------------------|-------|---------------------------|
| Technical Information                                                                                                                                                                                                                                                                                                              | 01    | Neptune Corner Shelf Only |
|                                                                                                                                                                                                                                                                                                                                    | 02    | Finished Screw            |
| ttaches to wall with included finished wood screws.                                                                                                                                                                                                                                                                                | 03    | Nylon Washer              |
| vailable colors and hand painted patterns on ceramic are                                                                                                                                                                                                                                                                           |       |                           |
| Ioustier Polychrome (01), Moustier Bleu (02), Moustier                                                                                                                                                                                                                                                                             |       |                           |
| ose (03), Vieux Rouen (04), Sceau Rose (05), Sceau                                                                                                                                                                                                                                                                                 |       |                           |
| leu (06), Berain Rose (07), Berain Vert (08), Berain Bleu                                                                                                                                                                                                                                                                          |       |                           |
| 9), Romantique (10), Rouen Marly (11), White (20) and                                                                                                                                                                                                                                                                              |       |                           |
| vesnes (21).                                                                                                                                                                                                                                                                                                                       |       |                           |
| lease See Cleaning Instructions:                                                                                                                                                                                                                                                                                                   |       |                           |
| tp://herbeau.com/CleaningAll.pdf For Finish Care and                                                                                                                                                                                                                                                                               |       |                           |
| Taintenance Information.                                                                                                                                                                                                                                                                                                           |       |                           |
|                                                                                                                                                                                                                                                                                                                                    |       |                           |
|                                                                                                                                                                                                                                                                                                                                    |       |                           |
| Ioustier Polychrome (01), Moustier Bleu (02), Moustier ose (03), Vieux Rouen (04), Sceau Rose (05), Sceau leu (06), Berain Rose (07), Berain Vert (08), Berain Bleu (19), Romantique (10), Rouen Marly (11), White (20) and vesnes (21).  Iease See Cleaning Instructions:  http://herbeau.com/CleaningAll.pdf For Finish Care and |       |                           |

## Please follow example when ordering parts for 'Neptune' Corner Shelf

- To order part# 02 Finished Screw
  - o 950242xx
- Please substitute finish number needed in place of **XX**

## 1213 - 'Neptune' Corner Shelf

Copyright©2017 Herbeau Creations. All rights reserved. All product and specifications are subject to change without notice. Herbeau Creations is not responsible for typographical and/or dimensional errors. Typographical errors are subject to correction.