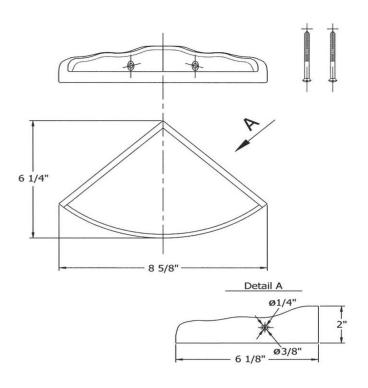

## 1213 – 'Neptune' Corner Shelf

|                                                                                                                                                                                                                                                                                                                                    | Part# | Description               |
|------------------------------------------------------------------------------------------------------------------------------------------------------------------------------------------------------------------------------------------------------------------------------------------------------------------------------------|-------|---------------------------|
| Technical Information                                                                                                                                                                                                                                                                                                              | 01    | Neptune Corner Shelf Only |
|                                                                                                                                                                                                                                                                                                                                    | 02    | Finished Screw            |
| ttaches to wall with included finished wood screws.                                                                                                                                                                                                                                                                                | 03    | Nylon Washer              |
| vailable colors and hand painted patterns on ceramic are                                                                                                                                                                                                                                                                           |       |                           |
| Ioustier Polychrome (01), Moustier Bleu (02), Moustier                                                                                                                                                                                                                                                                             |       |                           |
| ose (03), Vieux Rouen (04), Sceau Rose (05), Sceau                                                                                                                                                                                                                                                                                 |       |                           |
| leu (06), Berain Rose (07), Berain Vert (08), Berain Bleu                                                                                                                                                                                                                                                                          |       |                           |
| 9), Romantique (10), Rouen Marly (11), White (20) and                                                                                                                                                                                                                                                                              |       |                           |
| vesnes (21).                                                                                                                                                                                                                                                                                                                       |       |                           |
| lease See Cleaning Instructions:                                                                                                                                                                                                                                                                                                   |       |                           |
| tp://herbeau.com/CleaningAll.pdf For Finish Care and                                                                                                                                                                                                                                                                               |       |                           |
| Taintenance Information.                                                                                                                                                                                                                                                                                                           |       |                           |
|                                                                                                                                                                                                                                                                                                                                    |       |                           |
|                                                                                                                                                                                                                                                                                                                                    |       |                           |
| Ioustier Polychrome (01), Moustier Bleu (02), Moustier ose (03), Vieux Rouen (04), Sceau Rose (05), Sceau leu (06), Berain Rose (07), Berain Vert (08), Berain Bleu (19), Romantique (10), Rouen Marly (11), White (20) and vesnes (21).  Iease See Cleaning Instructions:  http://herbeau.com/CleaningAll.pdf For Finish Care and |       |                           |

## 1213 - 'Neptune' Corner Shelf

Copyright©2017 Herbeau Creations. All rights reserved. All product and specifications are subject to change without notice. Herbeau Creations is not responsible for typographical and/or dimensional errors. Typographical errors are subject to correction.