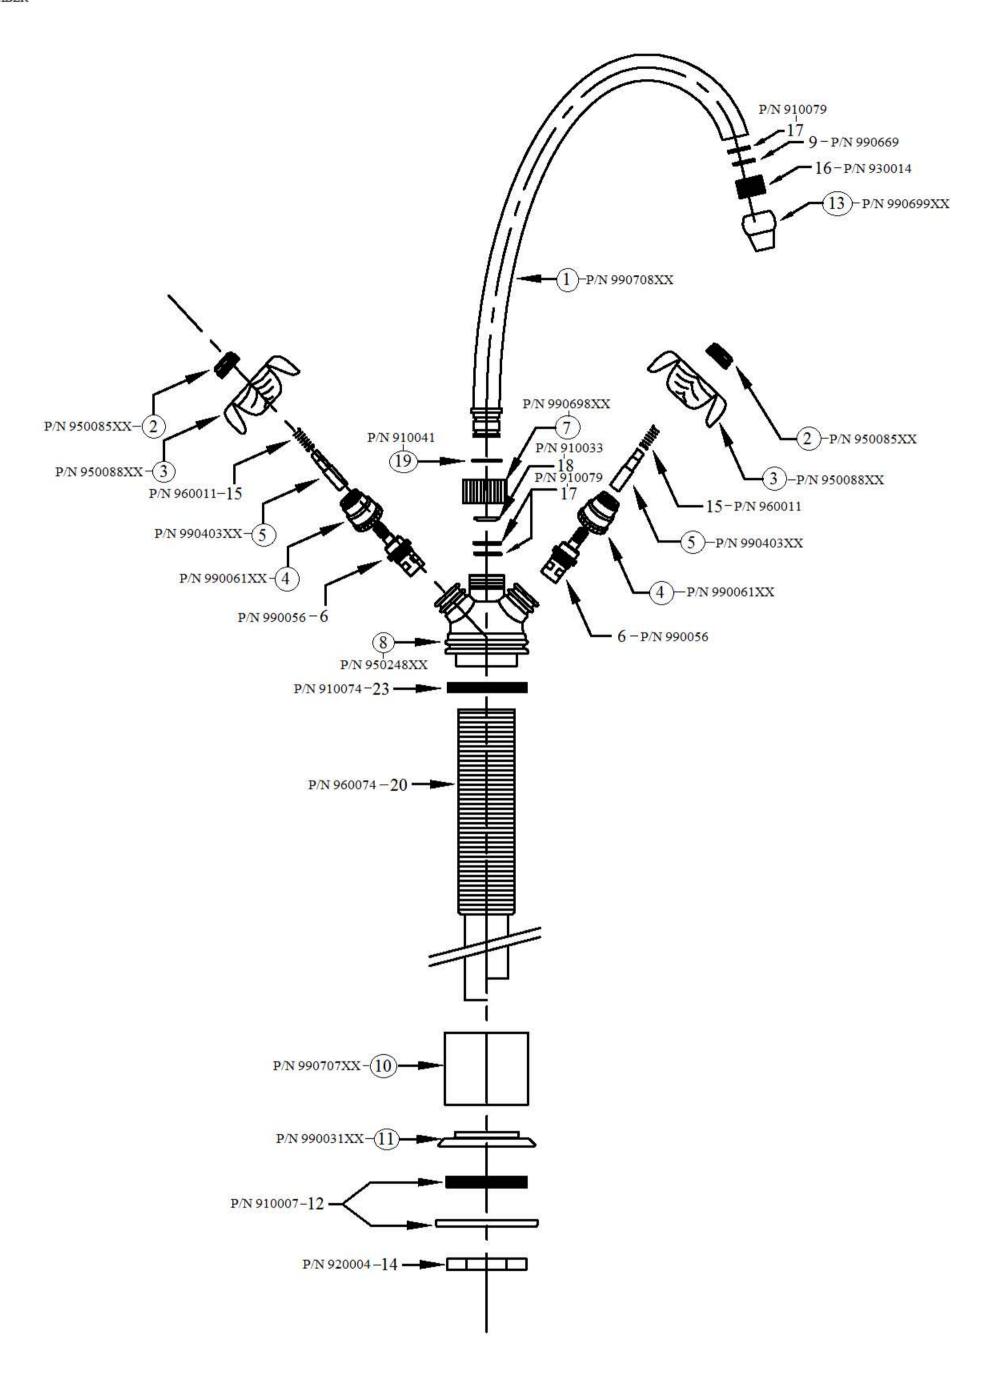

## 2105 'Verseuse' Deck Mounted Mixer Description Part # Verseuse Spout 01 02 Screw Cap Clover Leaf Handle 03 04 Retro Cartridge Cover 05 Cross Handle Stem 1/4 Turn Ceramic 06 Cartridge Locking Collar 07 08 Verseuse Deck Mount **Body** 09 Flow Restrictor 10 Metal Ring 11 Escutcheon INSTALLATION HOLE Ø 1 1/8 12 Metal Ring & Rubber Washer 13 Aerator Cap Brass Hex Nut 14 15 Threaded Stem **Technical Information** 16 Aerator 17 **Rubber O-Ring** NSF / ANSI 61 & 372 / ASME A112.18.1 / CSA B125.1 / CEC 18 Nylon Clip AB1953 / WATERSENSE certified. 19 **Rubber O-Ring** • Maximum flow rate is 1.2 GPM with new low flow restrictor. 20 Threaded Stem • Swiveling spout. 23 Flat Rubber Washer • 1/4 turn ceramic cartridges. • Requires 1 1/8" hole drilling.

## Please follow example when ordering parts for 'Verseuse' Mixer

- To order part#03 Clover Leaf Handle
  - o <u>950088xx</u>
- Please substitute finish number needed in place of <u>XX</u>

## 2105 - 'Verseuse' Deck Mounted Mixer

\*P/N = PART NUMBER

XX = TWO DIGIT FINISH CODE