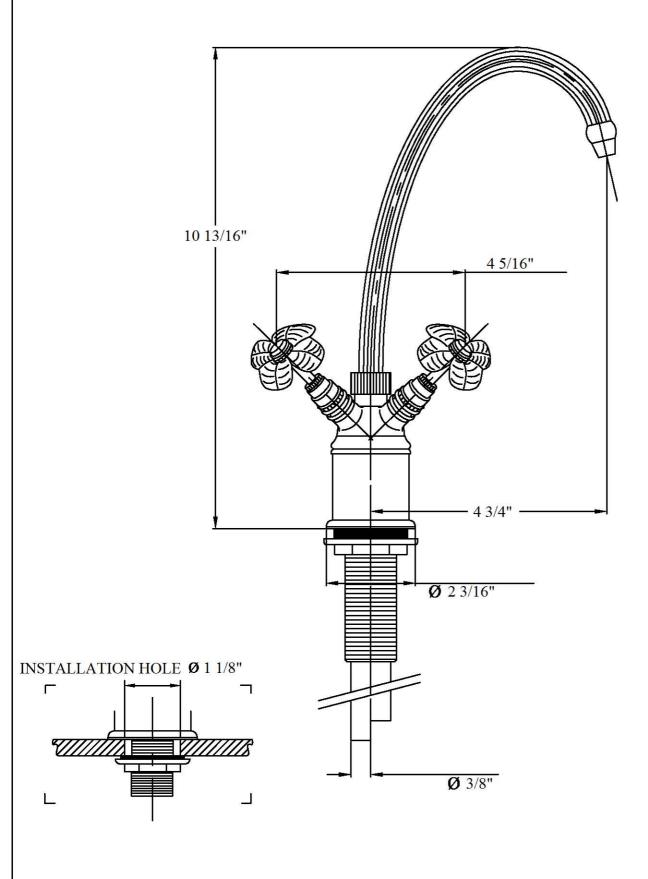

## 2105 'Verseuse' Deck Mounted Mixer Description Part # Verseuse Spout 01 02 Screw Cap Clover Leaf Handle 03 04 Retro Cartridge Cover 05 Cross Handle Stem 1/4 Turn Ceramic 06 Cartridge Locking Collar 07 08 Verseuse Deck Mount **Body** 09 Flow Restrictor 10 Metal Ring 11 Escutcheon INSTALLATION HOLE Ø 1 1/8 12 Metal Ring & Rubber Washer 13 Aerator Cap Brass Hex Nut 14 15 Threaded Stem **Technical Information** 16 Aerator 17 **Rubber O-Ring** NSF / ANSI 61 & 372 / ASME A112.18.1 / CSA B125.1 / CEC 18 Nylon Clip AB1953 / WATERSENSE certified. 19 **Rubber O-Ring** • Maximum flow rate is 1.2 GPM with new low flow restrictor. 20 Threaded Stem • Swiveling spout. 23 Flat Rubber Washer • 1/4 turn ceramic cartridges. • Requires 1 1/8" hole drilling.