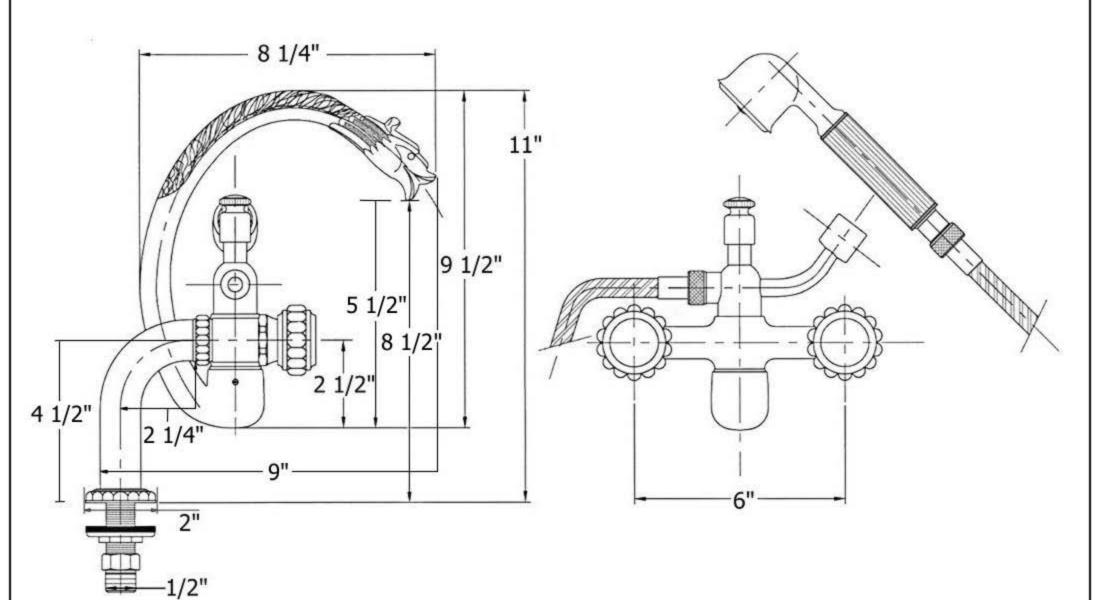

# 2236 - 'Pompadour' Deck Mounted Tub Filler

Hole Drilling = 1 1/4"

Copyright©2017 Herbeau Creations. All rights reserved. All product and specifications are subject to change without notice. Herbeau Creations is not responsible for typographical and/or dimensional errors. Typographical errors are subject to correction.