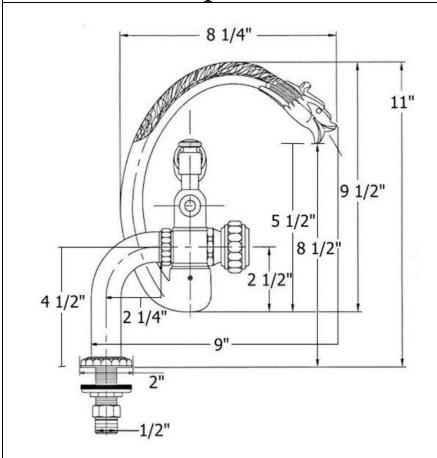

# 2236 - 'Pompadour' Deck Mounted Tub Filler

Hole Drilling = 1 1/4"

Copyright©2017 Herbeau Creations. All rights reserved. All product and specifications are subject to change without notice. Herbeau Creations is not responsible for typographical and/or dimensional errors. Typographical errors are subject to correction.