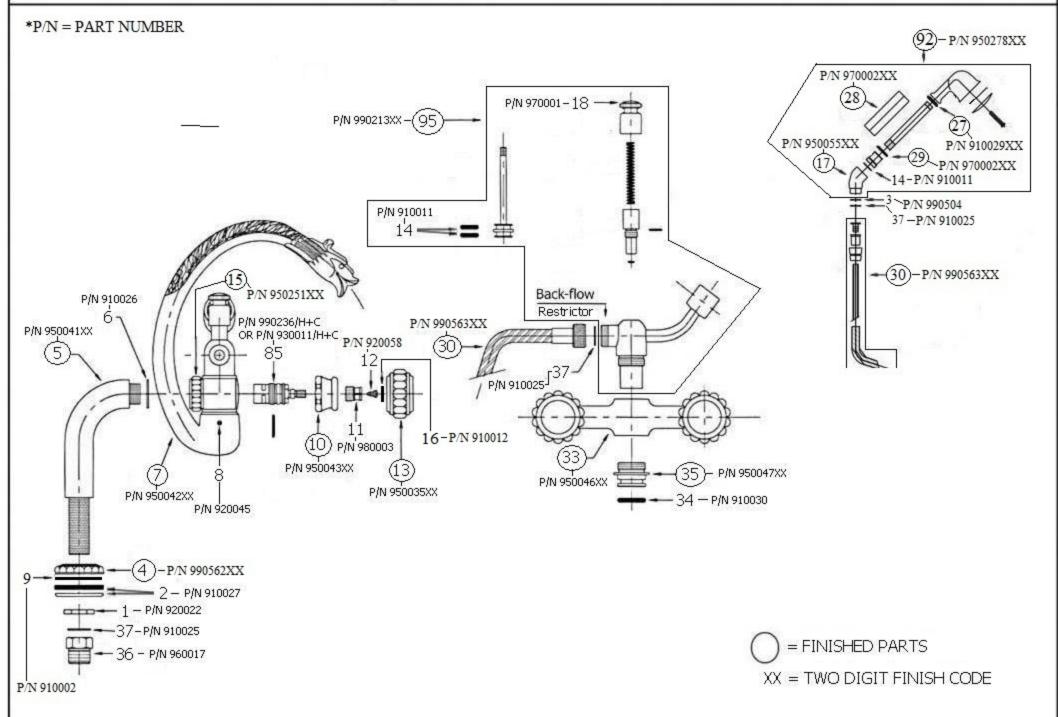

| Part #   | Description                                          |
|----------|------------------------------------------------------|
| 01       | Counter Nut                                          |
| 02       | Metal Ring & Rubber Washer                           |
| 03       | Low Flow Restrictor                                  |
| 04       | Pompadour Escutcheon                                 |
| 05       | Finished Threaded Inlet                              |
| 06       | <sup>3</sup> / <sub>4</sub> " Washer                 |
| 07       | Pompadour Spout                                      |
| 08       | Set Screw                                            |
| 09       | Flat Rubber Washer                                   |
| 10       | Handle Escutcheon                                    |
| 11       | Nylon Separator                                      |
| 12       | Brass Screw                                          |
| 13       | Pompadour Handle                                     |
| 14       | Rubber O-Ring                                        |
| 15       | Inlet Nut                                            |
| 16       | Rubber O-Ring                                        |
| 17       | Hand Spray Elbow                                     |
| 18       | Ceramic Insert                                       |
| 27<br>28 | Metal Ring F/Hand Shower Finished Hand Shower Handle |
| 28<br>29 |                                                      |
| 30       | Metal Ring F/Hand Shower 4' Complete Finished Hose   |
| 33       | Pompadour Tub Filler Body                            |
| 33<br>34 | Rubber O-Ring                                        |
| 35       | Body To Spout Coupler                                |
| 36       | ½" Adapter - Ecobrass                                |
| 37       | ½" Washer                                            |
| 85       | ½ Turn Ceramic Cartridge -                           |
| 03       | Ecobrass                                             |
| 92       | Hand Shower Kit F/Pompadour                          |
| 95       | Pompadour Diverter Kit                               |
| , ,      |                                                      |
|          |                                                      |
|          |                                                      |
|          |                                                      |
|          |                                                      |
|          |                                                      |
|          |                                                      |
|          |                                                      |
|          |                                                      |
|          |                                                      |
|          |                                                      |
|          |                                                      |
|          |                                                      |
|          |                                                      |
|          |                                                      |

#### <u>Please follow example when ordering parts for 'Pompadour'</u> Tub Filler

• To order part#13 – Pompadour Handle

### o 950035xx

• Please substitute finish number needed in place of XX

### 2236 - 'Pompadour' Deck Mounted Tub Filler

Copyright©2017 Herbeau Creations. All rights reserved. All product and specifications are subject to change without notice. Herbeau Creations is not responsible for typographical and/or dimensional errors. Typographical errors are subject to correction.