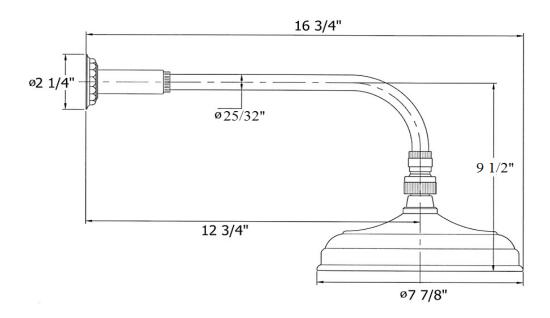

### 2264 – 'Pompadour' Showerhead, Arm & Flange

|                                                                               | Part# | Description                   |
|-------------------------------------------------------------------------------|-------|-------------------------------|
| Technical Information                                                         | 01    | Escutcheon                    |
|                                                                               | 02    | Rubber O-Ring                 |
| <ul> <li>Maximum flow rate is 1.8 GPM with new low flow</li> </ul>            | 03    | Shower Arm                    |
| restrictor.                                                                   | 03    | Optional Straight Ceiling Arm |
| • ½" female connection.                                                       | 04    | Head Swivel Kit               |
| • Available finishes are French Weathered Brass (47),                         | 05    | ½" Washer                     |
| Polished Chrome (48), SoliBrass (49), Lacquered Matte                         | 06    | Low Flow Restrictor           |
| Black Nickel ( <b>50</b> ), Old Gold ( <b>52</b> ), Old Silver ( <b>53</b> ), | 07    | Flat Rubber Washer            |
| Polished Brass (55), Polished Nickel (56), Brushed                            | 11    | 8" Shower Head                |
| Nickel (57), Satin Nickel (60), Antique Lacquered                             |       |                               |
| Copper (67), Antique Lacquered Brass (68), Weathered                          |       |                               |
| Brass (70), Lacquered Polished Black Nickel (71) and                          |       |                               |
| Lacquered Polished Copper (80).                                               |       |                               |
| <ul> <li>Please See Cleaning Instructions:</li> </ul>                         |       |                               |
| http://herbeau.com/CleaningAll.pdf For Finish Care and                        |       |                               |
| Maintenance Information.                                                      |       |                               |

## 2264 - 'Pompadour' Showerhead, Arm, & Flange

Copyright©2017 Herbeau Creations. All rights reserved. All product and specifications are subject to change without notice. Herbeau Creations is not responsible for typographical and/or dimensional errors. Typographical errors are subject to correction.