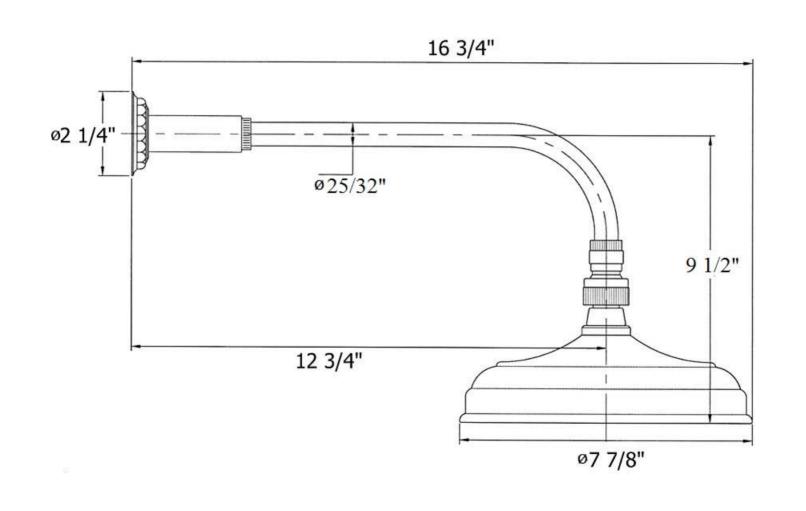

### 2264 – 'Pompadour' Showerhead, Arm & Flange

|                                                                               | Part# | Description                   |
|-------------------------------------------------------------------------------|-------|-------------------------------|
| Technical Information                                                         | 01    | Escutcheon                    |
|                                                                               | 02    | Rubber O-Ring                 |
| <ul> <li>Maximum flow rate is 1.8 GPM with new low flow</li> </ul>            | 03    | Shower Arm                    |
| restrictor.                                                                   | 03    | Optional Straight Ceiling Arm |
| • ½" female connection.                                                       | 04    | Head Swivel Kit               |
| • Available finishes are French Weathered Brass (47),                         | 05    | ½" Washer                     |
| Polished Chrome (48), SoliBrass (49), Lacquered Matte                         | 06    | Low Flow Restrictor           |
| Black Nickel ( <b>50</b> ), Old Gold ( <b>52</b> ), Old Silver ( <b>53</b> ), | 07    | Flat Rubber Washer            |
| Polished Brass (55), Polished Nickel (56), Brushed                            | 11    | 8" Shower Head                |
| Nickel (57), Satin Nickel (60), Antique Lacquered                             |       |                               |
| Copper (67), Antique Lacquered Brass (68), Weathered                          |       |                               |
| Brass (70), Lacquered Polished Black Nickel (71) and                          |       |                               |
| Lacquered Polished Copper (80).                                               |       |                               |
| <ul> <li>Please See Cleaning Instructions:</li> </ul>                         |       |                               |
| http://herbeau.com/CleaningAll.pdf For Finish Care and                        |       |                               |
| Maintenance Information.                                                      |       |                               |

## 2264 - 'Pompadour' Showerhead, Arm, & Flange

Copyright©2017 Herbeau Creations. All rights reserved. All product and specifications are subject to change without notice. Herbeau Creations is not responsible for typographical and/or dimensional errors. Typographical errors are subject to correction.