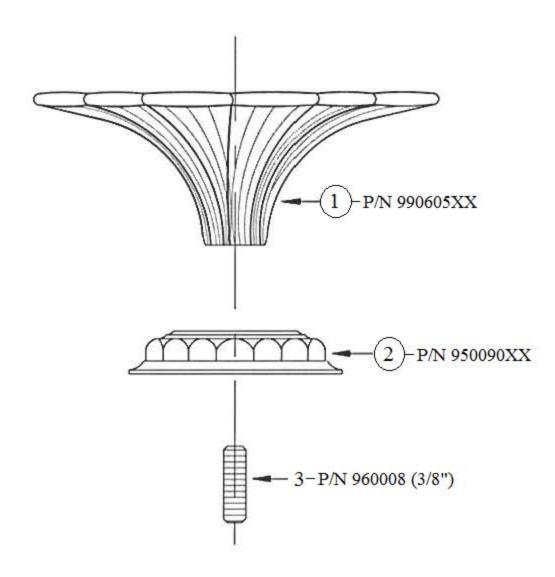

## 2310 – 'Pompadour' Soap Dish

|                                                                               | Part#   | Description   |
|-------------------------------------------------------------------------------|---------|---------------|
|                                                                               | 1 αι ιπ | 1             |
| <u>Technical Information</u>                                                  | 01      | Soap Dish Top |
|                                                                               | 02      | Escutcheon    |
| <ul> <li>Available finishes are French Weathered Brass (47),</li> </ul>       | 03      | Threaded Stem |
| Polished Chrome (48), SoliBrass (49), Lacquered Matte                         |         |               |
| Black Nickel ( <b>50</b> ), Old Gold ( <b>52</b> ), Old Silver ( <b>53</b> ), |         |               |
| Polished Brass (55), Polished Nickel (56), Brushed                            |         |               |
| Nickel (57), Satin Nickel (60), Antique Lacquered                             |         |               |
| Copper (67), Antique Lacquered Brass (68), Weathered                          |         |               |
| Brass (70), Lacquered Polished Black Nickel (71) and                          |         |               |
| Lacquered Polished Copper (80).                                               |         |               |
| <ul> <li>Please See Cleaning Instructions:</li> </ul>                         |         |               |
| http://herbeau.com/CleaningAll.pdf For Finish Care and                        |         |               |
| Maintenance Information.                                                      |         |               |

Please follow example when ordering parts for 'Pompadour' Soap dish

• To order part#02– Escutcheon

## o 950090xx

• Please substitute finish number needed in place of  $\underline{XX}$ 

## 2310 - 'Pompadour' Soap Dish

\*P/N = PART NUMBER

= FINISHED PARTS

XX = TWO DIGIT FINISH CODE

Copyright©2017 Herbeau Creations. All rights reserved. All product and specifications are subject to change without notice. Herbeau Creations is not responsible for typographical and/or dimensional errors. Typographical errors are subject to correction.