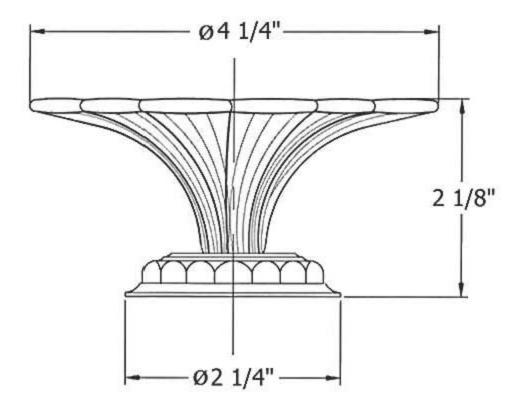

|         |               |
| Brass (70), Lacquered Polished Black Nickel (71) and                          |         |               |
| Lacquered Polished Copper (80).                                               |         |               |
| <ul> <li>Please See Cleaning Instructions:</li> </ul>                         |         |               |
| http://herbeau.com/CleaningAll.pdf For Finish Care and                        |         |               |
| Maintenance Information.                                                      |         |               |

Please follow example when ordering parts for 'Pompadour' Soap dish

• To order part#02– Escutcheon

## o 950090xx

• Please substitute finish number needed in place of  $\underline{XX}$ 



## 2310 - 'Pompadour' Soap Dish



## 2310 - 'Pompadour' Soap Dish

\*P/N = PART NUMBER



= FINISHED PARTS

XX = TWO DIGIT FINISH CODE

Copyright©2017 Herbeau Creations. All rights reserved. All product and specifications are subject to change without notice. Herbeau Creations is not responsible for typographical and/or dimensional errors. Typographical errors are subject to correction.