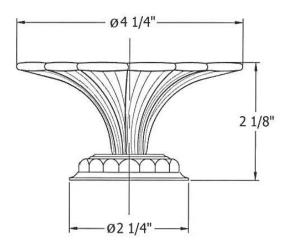

## 2310 – 'Pompadour' Soap Dish



|                                                                               | Part#   | Description   |
|-------------------------------------------------------------------------------|---------|---------------|
|                                                                               | 1 αι ιπ | 1             |
| <u>Technical Information</u>                                                  | 01      | Soap Dish Top |
|                                                                               | 02      | Escutcheon    |
| <ul> <li>Available finishes are French Weathered Brass (47),</li> </ul>       | 03      | Threaded Stem |
| Polished Chrome (48), SoliBrass (49), Lacquered Matte                         |         |               |
| Black Nickel ( <b>50</b> ), Old Gold ( <