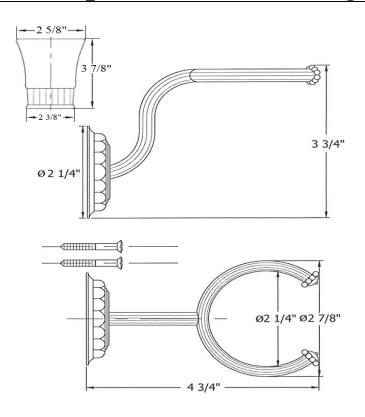

# 2314 - 'Pompadour' Tooth Jug Holder -25/8"3 7/8" -2 3/8"-3 3/4" Ø2 1/4" Ø2 1/4" Ø2 7/8"

Copyright© 2018 Herbeau Creations. All rights reserved. All product and specifications are subject to change without notice. Herbeau Creations is not responsible for typographical and/or dimensional errors. Typographical errors are subject to correction.