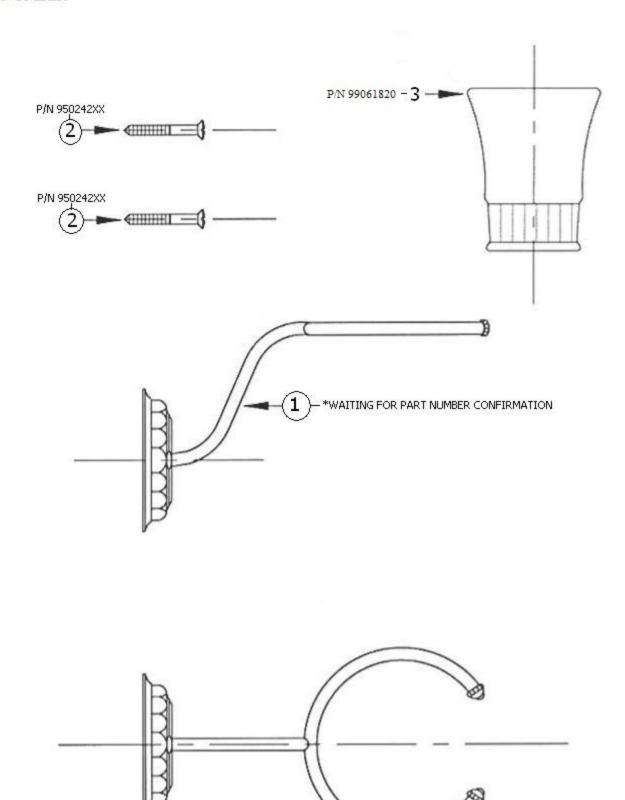

## 2314 – 'Pompadour' Tooth Jug Holder

|                                                                        | Part# | Description                   |
|------------------------------------------------------------------------|-------|-------------------------------|
| Technical Information                                                  | 01    | *Tooth Jug Holder-Waiting For |
|                                                                        |       | Part Number Confirmation      |
| <ul> <li>Includes white porcelain cup.</li> </ul>                      | 02    | Finished Screws               |
| <ul> <li>Available finishes are French Weathered Brass(47),</li> </ul> | 03    | White Porcelain Cup           |
| Polished Chrome(48), SoliBrass(49), Lacquered Matte                    |       |                               |
| Black Nickel(50), Old Gold(52), Old Silver(53), Polished               |       |                               |
| Brass(55), Polished Nickel(56), Brushed Nickel(57),                    |       |                               |
| Satin Nickel(60), Antique Lacquered Copper(67),                        |       |                               |
| Antique Lacquered Brass(68), Weathered Brass(70),                      |       |                               |
| Lacquered Polished Black Nickel(71) and Lacquered                      |       |                               |
| Polished Copper(80).                                                   |       |                               |
| <ul> <li>Please See Cleaning Instructions:</li> </ul>                  |       |                               |
| http://herbeau.com/CleaningAll.pdf For Finish Care and                 |       |                               |
| Maintenance Information.                                               |       |                               |
|                                                                        |       |                               |

#### Please follow example when ordering parts for 'Pompadour' Tooth Jug Holder

• To order part#02 – Finished Screws

### o <u>950242xx</u>

• Please substitute finish number needed in place of  $\underline{XX}$ 

## 2314 - 'Pompadour' Tooth Jug Holder

\*P/N = PART NUMBER

XX = TWO DIGIT FINISH CODE

Copyright© 2018 Herbeau Creations. All rights reserved. All product and specifications are subject to change without notice. Herbeau Creations is not responsible for typographical and/or dimensional errors. Typographical errors are subject to correction.