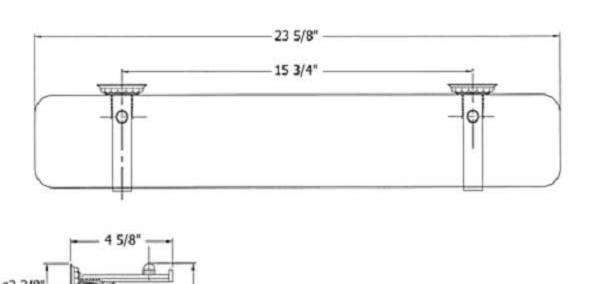

## 2316 - 'Pompadour' Shelf

\*P/N = PART NUMBER

= FINISHED PARTS

XX = TWO DIGIT FINISH CODE

Copyright©2017 Herbeau Creations. All rights reserved. All product and specifications are subject to change without notice. Herbeau Creations is not responsible for typographical and/or dimensional errors. Typographical errors are subject to correction.