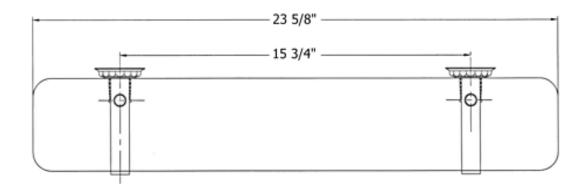

## 2316 - 'Pompadour' Shelf





|                                                                         | Part# | Description             |
|-------------------------------------------------------------------------|-------|-------------------------|
| Technical Information                                                   | 01    | End Cap                 |
|                                                                         | 02    | Glass Shelf             |
| <ul> <li>Glass shelf included.</li> </ul>                               | 03    | Plastic Washer          |
| <ul> <li>Available finishes are French Weathered Brass (47),</li> </ul> | 04    | Pompadour Shelf Support |
| Polished Chrome (48), SoliBrass (49), Lacquered Matte                   | 05    | Finished Screws         |
| Black Nickel (50), Old G