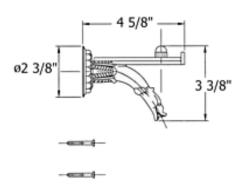

## 2316 - 'Pompadour' Shelf





|                                                                         | Part# | Description             |
|-------------------------------------------------------------------------|-------|-------------------------|
| Technical Information                                                   | 01    | End Cap                 |
|                                                                         | 02    | Glass Shelf             |
| <ul> <li>Glass shelf included.</li> </ul>                               | 03    | Plastic Washer          |
| <ul> <li>Available finishes are French Weathered Brass (47),</li> </ul> | 04    | Pompadour Shelf Support |
| Polished Chrome (48), SoliBrass (49), Lacquered Matte                   | 05    | Finished Screws         |
| Black Nickel (50), Old Gol