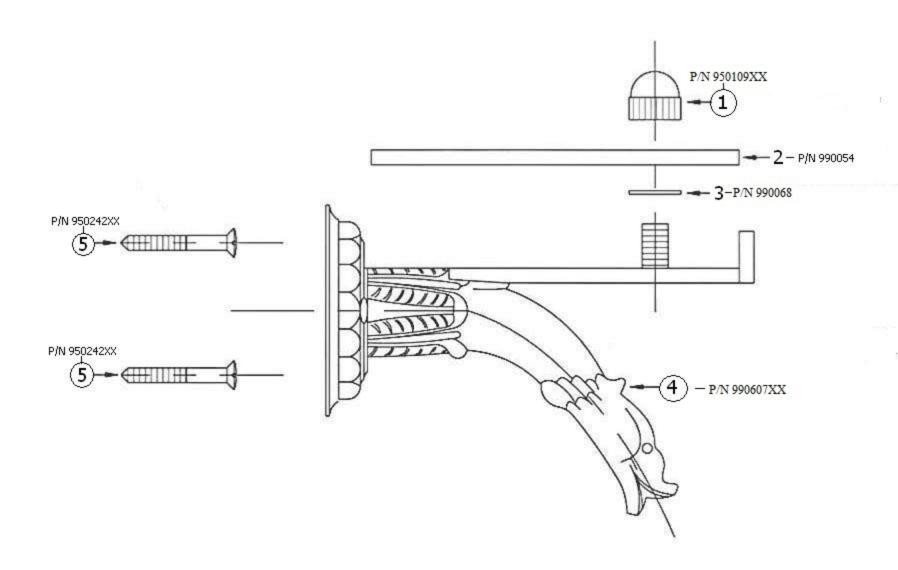

## 2316 - 'Pompadour' Shelf

|                                                                         | Part# | Description             |
|-------------------------------------------------------------------------|-------|-------------------------|
| Technical Information                                                   | 01    | End Cap                 |
|                                                                         | 02    | Glass Shelf             |
| <ul> <li>Glass shelf included.</li> </ul>                               | 03    | Plastic Washer          |
| <ul> <li>Available finishes are French Weathered Brass (47),</li> </ul> | 04    | Pompadour Shelf Support |
| Polished Chrome (48), SoliBrass (49), Lacquered Matte                   | 05    | Finished Screws         |
| Black Nickel (50), Old Gold (52), Old Silver (53),                      |       |                         |
| Polished Brass (55), Polished Nickel (56), Brushed                      |       |                         |
| Nickel (57), Satin Nickel (60), Antique Lacquered                       |       |                         |
| Copper (67), Antique Lacquered Brass (68), Weathered                    |       |                         |
| Brass (70), Lacquered Polished Black Nickel (71) and                    |       |                         |
| Lacquered Polished Copper (80).                                         |       |                         |
| <ul> <li>Please See Cleaning Instructions:</li> </ul>                   |       |                         |
| http://herbeau.com/CleaningAll.pdf For Finish Care and                  |       |                         |
| Maintenance Information.                                                |       |                         |
| · · · · · · · · · · · · · · · · · · ·                                   | ·     |                         |

Please follow example when ordering parts for 'Pompadour' Shelf

- To order part#05 Finished Screw
  - o 950242**xx**
- Please substitute finish number needed in place of XX

## 2316 - 'Pompadour' Shelf

\*P/N = PART NUMBER

= FINISHED PARTS

XX = TWO DIGIT FINISH CODE

Copyright©2017 Herbeau Creations. All rights reserved. All product and specifications are subject to change without notice. Herbeau Creations is not responsible for typographical and/or dimensional errors. Typographical errors are subject to correction.