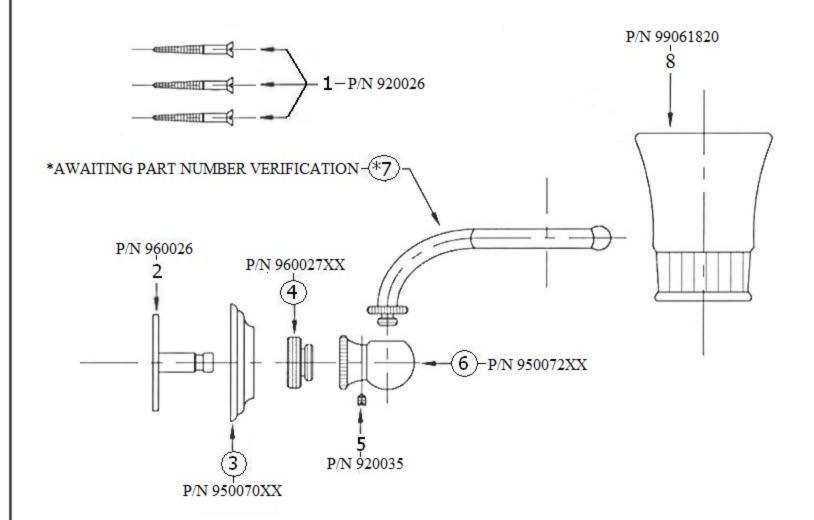

## 3110 – 'Royale' Tumbler & Holder

|                                                                             | Part# | Description           |
|-----------------------------------------------------------------------------|-------|-----------------------|
| Technical Information                                                       | 01    | Mounting Screw Kit    |
|                                                                             | 02    | Mounting Plate        |
| <ul> <li>Includes white porcelain cup - available in white only.</li> </ul> | 03    | Escutcheon            |
| <ul> <li>Available finishes are French Weathered Brass (47),</li> </ul>     | 04    | Connection            |
| Polished Chrome (48), SoliBrass (49), Lacquered Matte                       | 05    | Set Screw             |
| Black Nickel (50), Old Gold (52), Old Silver (53),                          | 06    | Ball Joint            |
| Polished Brass (55), Polished Nickel (56), Brushed                          | *07   | *Awaiting Part Number |
| Nickel (57), Satin Nickel (60), Antique Lacquered                           |       | Verification*         |
| Copper (67), Antique Lacquered Brass (68), Weathered                        | 08    | White Porcelain Cup   |
| Brass (70), Lacquered Polished Black Nickel (71) and                        |       |                       |
| Lacquered Polished Copper (80).                                             |       |                       |
| <ul> <li>Please See Cleaning Instructions:</li> </ul>                       |       |                       |
| http://herbeau.com/CleaningAll.pdf For Finish Care and                      |       |                       |
| Maintenance Information.                                                    |       |                       |

Please follow example when ordering parts for 'Royale' Tumbler & Holder

• To order part#03 – Escutcheon

## o <u>950070xx</u>

• Please substitute finish number needed in place of  $\underline{XX}$ 

## 3110 - 'Royale' Tumbler & Holder

\*P/N = PART NUMBER

= FINISHED PARTS
XX = TWO DIGIT FINISH CODE

Copyright©2017 Herbeau Creations. All rights reserved. All product and specifications are subject to change without notice. Herbeau Creations is not responsible for typographical and/or dimensional errors. Typographical errors are subject to correction.