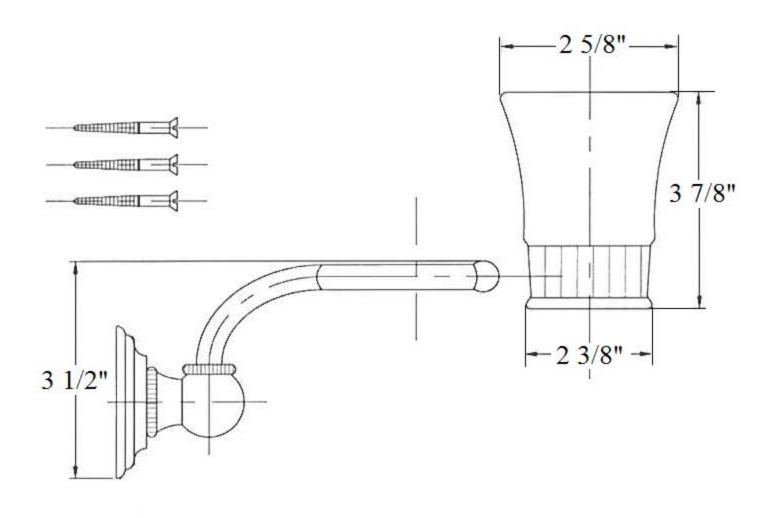

## 3110 – 'Royale' Tumbler & Holder

|                                                                             | Part# | Description           |
|-----------------------------------------------------------------------------|-------|-----------------------|
| Technical Information                                                       | 01    | Mounting Screw Kit    |
|                                                                             | 02    | Mounting Plate        |
| <ul> <li>Includes white porcelain cup - available in white only.</li> </ul> | 03    | Escutcheon            |
| <ul> <li>Available finishes are French Weathered Brass (47),</li> </ul>     | 04    | Connection            |
| Polished Chrome (48), SoliBrass (49), Lacquered Matte                       | 05    | Set Screw             |
| Black Nickel (50), Old Gold (52), Old Silver (53),                          | 06    | Ball Joint            |
| Polished Brass (55), Polished Nickel (56), Brushed                          | *07   | *Awaiting Part Number |
| Nickel (57), Satin Nickel (60), Antique Lacquered                           |       | Verification*         |
| Copper (67), Antique Lacquered Brass (68), Weathered                        | 08    | White Porcelain Cup   |
| Brass (70), Lacquered Polished Black Nickel (71) and                        |       |                       |
| Lacquered Polished Copper (80).                                             |       |                       |
| <ul> <li>Please See Cleaning Instructions:</li> </ul>                       |       |                       |
| http://herbeau.com/CleaningAll.pdf For Finish Care and                      |       |                       |
| Maintenance Information.                                                    |       |                       |

## 3110 - 'Royale' Tumbler & Holder

Copyright©2017 Herbeau Creations. All rights reserved. All product and specifications are subject to change without notice. Herbeau Creations is not responsible for typographical and/or dimensional errors. Typographical errors are subject to correction.