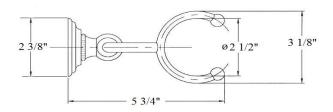

Please follow example when ordering parts for 'Royale' Tumbler & Holder

• To order part#03 – Escutcheon

## o <u>950070xx</u>

• Please substitute finish number needed in place of  $\underline{XX}$ 

## 3110 - 'Royale' Tumbler & Holder

\*P/N = PART NUMBER

= FINISHED PARTS
XX = TWO DIGIT FINISH CODE

Copyright©2017 Herbeau Creations. All rights reserved. All product and specifications are subject to change without notice. Herbeau Creations is not responsible for typographical and/or dimensional errors. Typographical errors are subject to correction.