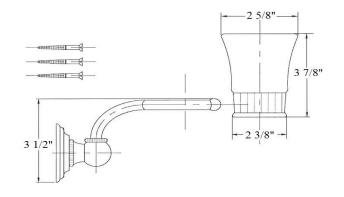

## 3110 – 'Royale' Tumbler & Holder

|                                                                             | Part# | Description           |
|-----------------------------------------------------------------------------|-------|-----------------------|
| Technical Information                                                       | 01    | Mounting Screw Kit    |
|                                                                             | 02    | Mounting Plate        |
| <ul> <li>Includes white porcelain cup - available in white only.</li> </ul> | 03    | Escutcheon            |
| <ul> <li>Available finishes are French Weathered Brass (47),</li> </ul>     | 04    | Connection            |
| Polished Chrome (48), SoliBrass (49), Lacquered Matte                       | 05    | Set Screw             |
| Black Nickel (50), Old Gold (52), Old Silver (53),                          | 06    | Ball Joint            |
| Polished Brass (55), Polished Nickel (56), Brushed                          | *07   | *Awaiting Part Number |
| Nickel (57), Satin Nickel (60), Antique Lacquered                           |       | Verification*         |
| Copper (67), Antique Lacquered Brass (68), Weathered                        | 08    | White Porcelain Cup   |
| Brass (70), Lacquered Polished Black Nickel (71) and                        |       |                       |
| Lacquered Polished Copper (80).                                             |       |                       |
| <ul> <li>Please See Cleaning Instructions:</li> </ul>                       |       |                       |
| http://herbeau.com/CleaningAll.pdf For Finish Care and                      |       |                       |
| Maintenance Information.                                                    |       |                       |

## 3110 - 'Royale' Tumbler & Holder

Copyright©2017 Herbeau Creations. All rights reserved. All product and specifications are subject to change without notice. Herbeau Creations is not responsible for typographical and/or dimensional errors. Typographical errors are subject to correction.