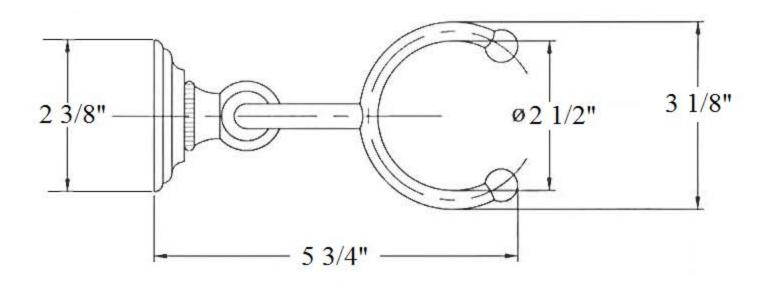

Please follow example when ordering parts for 'Royale' Tumbler & Holder

• To order part#03 – Escutcheon

## o <u>950070xx</u>

• Please substitute finish number needed in place of  $\underline{XX}$ 

## 3110 - 'Royale' Tumbler & Holder

\*P/N = PART NUMBER

= FINISHED PARTS
XX = TWO DIGIT FINISH CODE

Copyright©2017 Herbeau Creations. All rights reserved. All product and specifications are subject to change without notice. Herbeau Creations is not responsible for typographical and/or dimensional errors. Typographical errors are subject to correction.