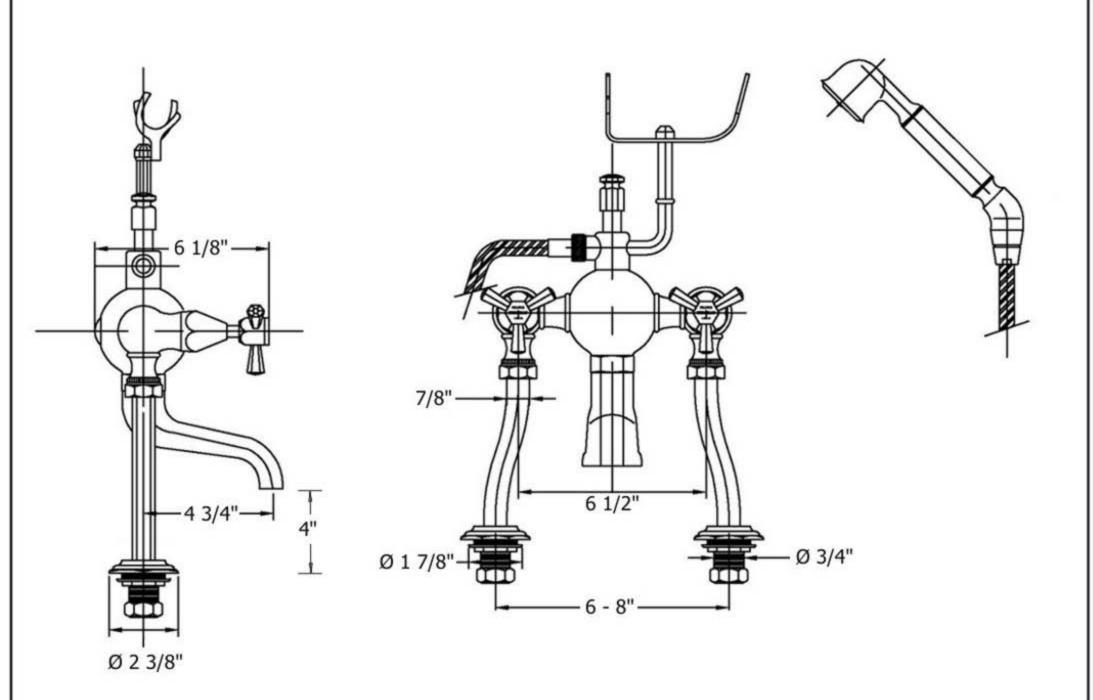

## Please follow example when ordering parts for 'Monarque' Tub & Shower Mixer

- To order part #01 Hanger Button
  - o 990087**xx**
- Please substitute finish number needed in place of  $\underline{XX}$

## 3630 - 'Monarque' Exposed Tub & Sower Mixer Deck Mounted

\*990236 CARTRIDGES FOR FIXTURES MADE AFTER 2009.

XX = TWO DIGIT FINISH CODE

\*930011 CARTRIDGES GOOD FOR ALL YEARS

\*P/N = PART NUMBER

Copyright©2017 Herbeau Creations. All rights reserved. All product and specifications are subject to change without notice. Herbeau Creations is not responsible for typographical and/or dimensional errors. Typographical errors are subject to correction.