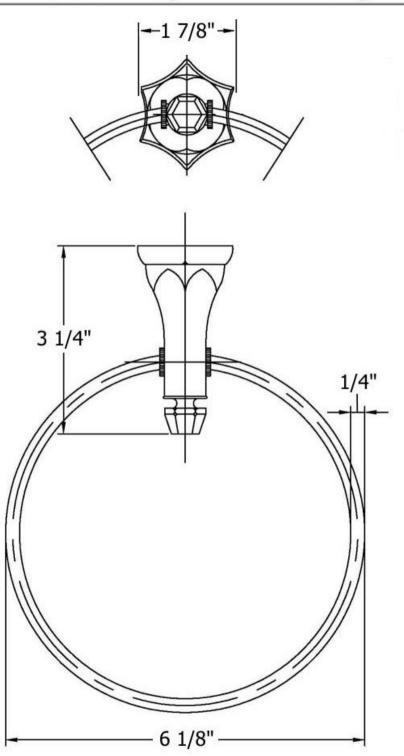

## 3801 – 'Monarque' 6" Towel Ring

| Tashnisal Information                                                         | Dont# | Description                |
|-------------------------------------------------------------------------------|-------|----------------------------|
| <u>Technical Information</u>                                                  | Part# | Description                |
|                                                                               | 01    | Finished Screw             |
| • Ring diameter: 6 1/8".                                                      | 02    | Monarque Support           |
| • Projection: 3 <sup>1</sup> / <sub>4</sub> ".                                | 03    | Decorative Screw           |
| • Available finishes are French Weathered Brass (47),                         | 04    | Monarque Escutcheon Button |
| Polished Chrome (48), SoliBrass (49), Lacquered Matte                         | 05    | Monarque Ring              |
| Black Nickel ( <b>50</b> ), Old Gold ( <b>52</b> ), Old Silver ( <b>53</b> ), |       |                            |
| Polished Brass (55), Polished Nickel (56), Brushed                            |       |                            |
| Nickel (57), Satin Nickel (60), Antique Lacquered                             |       |                            |
| Copper (67), Antique Lacquered Brass (68), Weathered                          |       |                            |
| Brass (70), Lacquered Polished Black Nickel (71) and                          |       |                            |
| Lacquered Polished Copper (80).                                               |       |                            |
| <ul> <li>Please See Cleaning Instructions:</li> </ul>                         |       |                            |
| http://herbeau.com/CleaningAll.pdf For Finish Care and                        |       |                            |
| Maintenance Information.                                                      |       |                            |
|                                                                               |       |                            |

## 3801 - 'Monarque' 6" Towel Ring

\*P/N = PART NUMBER P/N 920024XX-1 P/N 990619XX-P/N 990620XX-3 P/N 990620XX P/N 990168XX-(4 P/N 990621XX-(5

XX = TWO DIGIT FINISH CODE