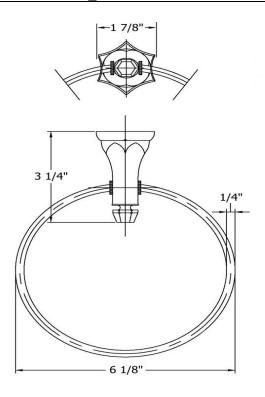

## 3801 – 'Monarque' 6" Towel Ring

| Tashnisal Information                                                         | Dont# | Description                |
|-------------------------------------------------------------------------------|-------|----------------------------|
| <u>Technical Information</u>                                                  | Part# | Description                |
|                                                                               | 01    | Finished Screw             |
| • Ring diameter: 6 1/8".                                                      | 02    | Monarque Support           |
| • Projection: 3 <sup>1</sup> / <sub>4</sub> ".                                | 03    | Decorative Screw           |
| • Available finishes are French Weathered Brass (47),                         | 04    | Monarque Escutcheon Button |
| Polished Chrome (48), SoliBrass (49), Lacquered Matte                         | 05    | Monarque Ring              |
| Black Nickel ( <b>50</b> ), Old Gold ( <b>52</b> ), Old Silver ( <b>53</b> ), |       |                            |
| Polished Brass (55), Polished Nickel (56), Brushed                            |       |                            |
| Nickel (57), Satin Nickel (60), Antique Lacquered                             |       |                            |
| Copper (67), Antique Lacquered Brass (68), Weathered                          |       |                            |
| Brass (70), Lacquered Polished Black Nickel (71) and                          |       |                            |
| Lacquered Polished Copper (80).                                               |       |                            |
| <ul> <li>Please See Cleaning Instructions:</li> </ul>                         |       |                            |
| http://herbeau.com/CleaningAll.pdf For Finish Care and                        |       |                            |
| Maintenance Information.                                                      |       |                            |
|                                                                               |       |                            |