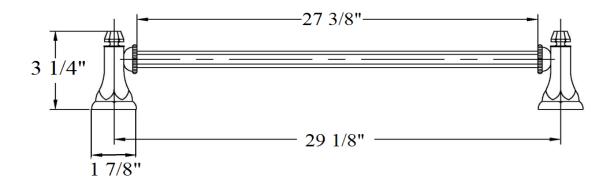

## 3802-30 – 'Monarque' Towel Bar

|                                                                               | Part# | Description           |
|-------------------------------------------------------------------------------|-------|-----------------------|
| Technical Information                                                         | 01    | Finished Screw        |
|                                                                               | 02    | Monarque Wall Support |
| • Bar <u>cannot</u> be cut down to length.                                    | 03    | Monarque Connector    |
| • Available finishes are French Weathered Brass (47),                         | 04    | Monarque Button       |
| Polished Chrome (48), SoliBrass (49), Lacquered Matte                         | 05    | 30" Length Bar        |
| Black Nickel ( <b>50</b> ), Old Gold ( <b>52</b> ), Old Silver ( <b>53</b> ), |       |                       |
| Polished Brass (55), Polished Nickel (56), Brushed                            |       |                       |
| Nickel (57), Satin Nickel (60), Antique Lacquered                             |       |                       |
| Copper (67), Antique Lacquered Brass (68), Weathered                          |       |                       |
| Brass (70), Lacquered Polished Black Nickel (71) and                          |       |                       |
| Lacquered Polished Copper (80).                                               |       |                       |
| <ul> <li>Please See Cleaning Instructions:</li> </ul>                         |       |                       |
| http://herbeau.com/CleaningAll.pdf For Finish Care and                        |       |                       |
| Maintenance Information.                                                      |       |                       |
|                                                                               |       |                       |