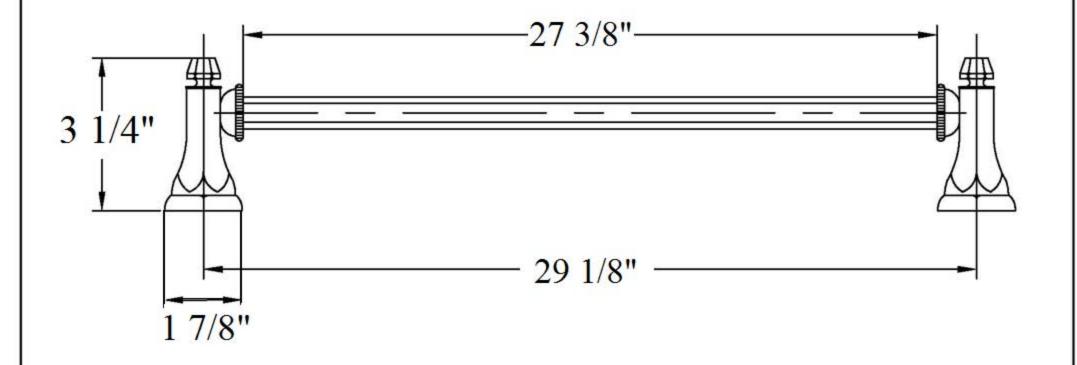

## 3802-30 – 'Monarque' Towel Bar

|                                                                               | Part# | Description           |
|-------------------------------------------------------------------------------|-------|-----------------------|
| Technical Information                                                         | 01    | Finished Screw        |
|                                                                               | 02    | Monarque Wall Support |
| • Bar <u>cannot</u> be cut down to length.                                    | 03    | Monarque Connector    |
| • Available finishes are French Weathered Brass (47),                         | 04    | Monarque Button       |
| Polished Chrome (48), SoliBrass (49), Lacquered Matte                         | 05    | 30" Length Bar        |
| Black Nickel ( <b>50</b> ), Old Gold ( <b>52</b> ), Old Silver ( <b>53</b> ), |       |                       |
| Polished Brass (55), Polished Nickel (56), Brushed                            |       |                       |
| Nickel (57), Satin Nickel (60), Antique Lacquered                             |       |                       |
| Copper (67), Antique Lacquered Brass (68), Weathered                          |       |                       |
| Brass (70), Lacquered Polished Black Nickel (71) and                          |       |                       |
| Lacquered Polished Copper (80).                                               |       |                       |
| <ul> <li>Please See Cleaning Instructions:</li> </ul>                         |       |                       |
| http://herbeau.com/CleaningAll.pdf For Finish Care and                        |       |                       |
| Maintenance Information.                                                      |       |                       |
|                                                                               |       |                       |