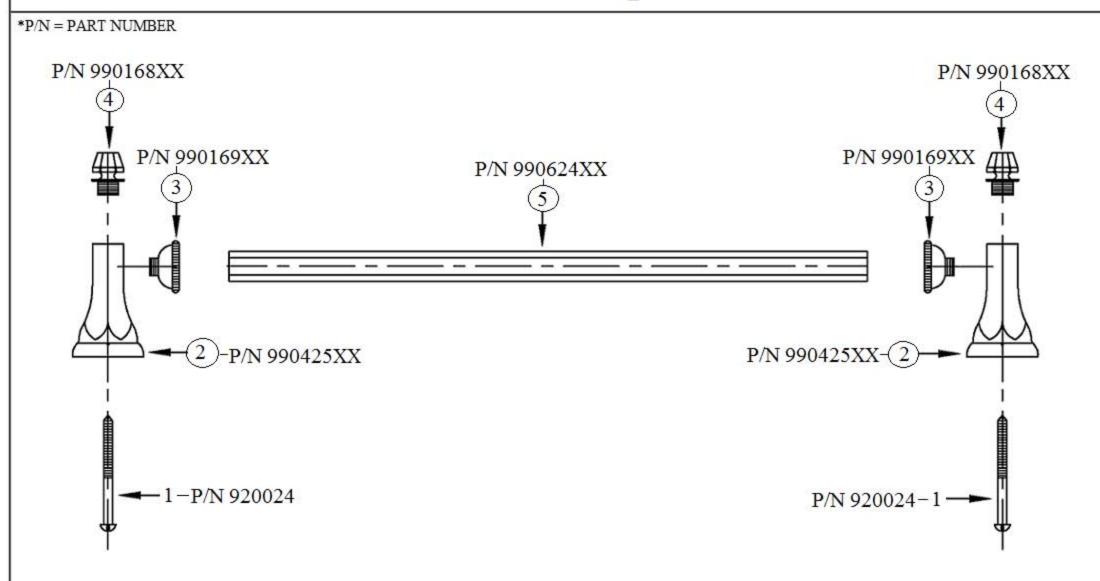

## 3802-30 – 'Monarque' Towel Bar

|                                                                               | Part# | Description           |
|-------------------------------------------------------------------------------|-------|-----------------------|
| Technical Information                                                         | 01    | Finished Screw        |
|                                                                               | 02    | Monarque Wall Support |
| • Bar <u>cannot</u> be cut down to length.                                    | 03    | Monarque Connector    |
| • Available finishes are French Weathered Brass (47),                         | 04    | Monarque Button       |
| Polished Chrome (48), SoliBrass (49), Lacquered Matte                         | 05    | 30" Length Bar        |
| Black Nickel ( <b>50</b> ), Old Gold ( <b>52</b> ), Old Silver ( <b>53</b> ), |       |                       |
| Polished Brass (55), Polished Nickel (56), Brushed                            |       |                       |
| Nickel (57), Satin Nickel (60), Antique Lacquered                             |       |                       |
| Copper (67), Antique Lacquered Brass (68), Weathered                          |       |                       |
| Brass (70), Lacquered Polished Black Nickel (71) and                          |       |                       |
| Lacquered Polished Copper (80).                                               |       |                       |
| <ul> <li>Please See Cleaning Instructions:</li> </ul>                         |       |                       |
| http://herbeau.com/CleaningAll.pdf For Finish Care and                        |       |                       |
| Maintenance Information.                                                      |       |                       |
|                                                                               |       |                       |

Please follow example when ordering parts for 'Monarque' Towel Bar

• To order part#02 – Monarque Wall Support

## o <u>990425**xx**</u>

• Please substitute finish number needed in place of  $\underline{XX}$ 

## 3802-30 - 'Monarque' Towel Bar

= FINISHED PARTS
XX = TWO DIGIT FINISH CODE