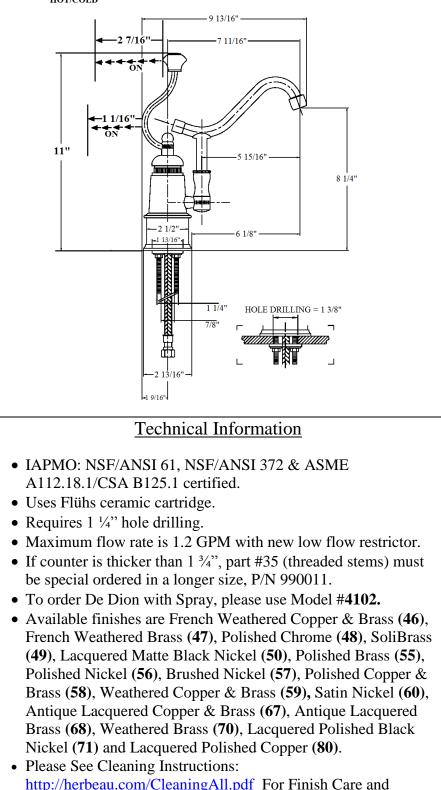

## 4101 - 'De Dion' Single Lever Mixer

## \*FAUCET HANDLE TILTS BACK FOR ON AND SIDE TO SIDE FOR HOT/COLD\*

Copyright© 2019 Herbeau Creations. All rights reserved. All product and specifications are subject to change without notice. Herbeau Creations is not responsible for typographical and/or dimensional errors. Typographical errors are subject to correction.