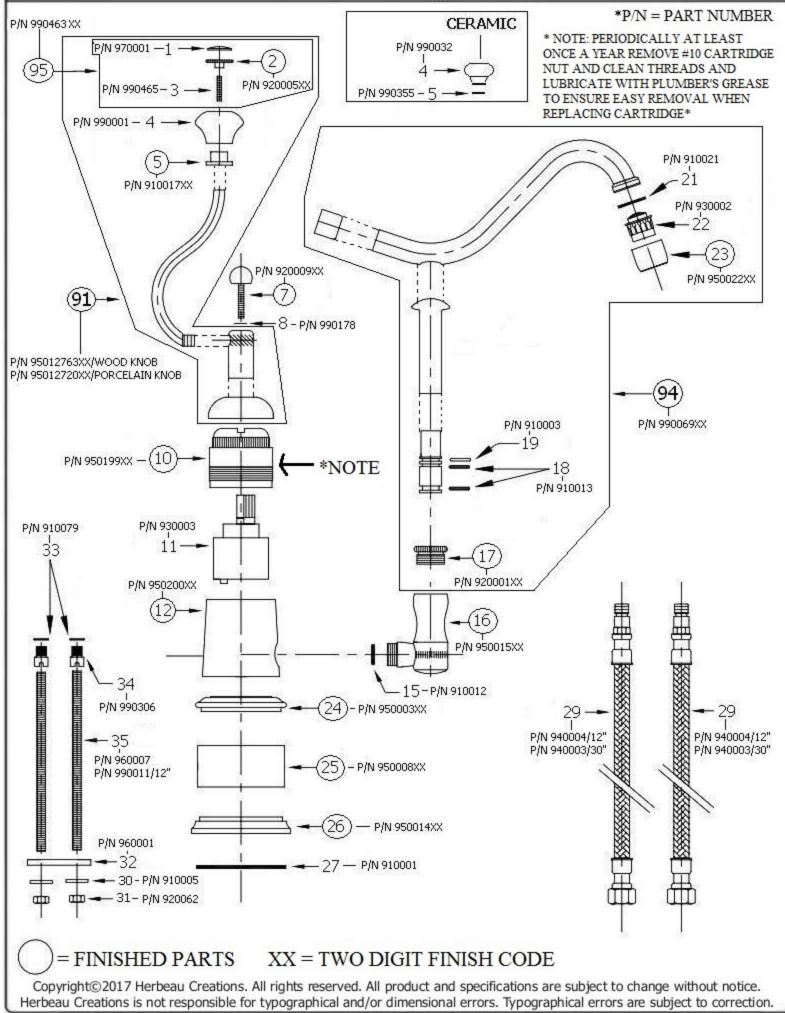

## 4101 - 'De Dion' Single Lever Mixer

\*FAUCET HANDLE TILTS BACK FOR ON AND SIDE TO SIDE FOR HOT/COLD\*

Maintenance Information.

| Part #     | Description            |
|------------|------------------------|
| 01         | Ceramic Insert         |
| 02         | Decorative Finished    |
| ~ <b>_</b> | Nut                    |
| 03         | Threaded Stem          |
| 04         | Finished Wood or       |
| 01         | White Ceramic Knob     |
| 05         | Finished Metal Sleeve  |
| 05         | or Washer              |
| 07         | Round Handle Screw     |
| 08         | Star Washer            |
| 10         | Cartridge Holding Nut  |
|            | - Hex                  |
| 11         | Single Lever Ceramic   |
|            | Cartridge              |
| 12         | Upper Body - Ecobrass  |
| 15         | Rubber O-Ring          |
| 16         | Spout Elbow -          |
|            | Ecobrass               |
| 17         | Swan Nut               |
| 18         | Spout O-Ring           |
| 19         | Nylon Clip             |
| 21         | Aerator Washer         |
| 22         | Aerator Filter         |
| 23         | Aerator Cover          |
| 24         | Upper Escutcheon       |
|            | Ring                   |
| 25         | Lower Body             |
| 26         | Lower Escutcheon       |
| 27         | Flat Rubber Washer     |
| 29         | 12" X 3/8" Flexible    |
|            | Supply Hose & O-Ring   |
|            | or 30" X 3/8" Flexible |
|            | Supply Hose & O-Ring   |
| 30         | Brass Washer           |
| 31         | Brass Hex Nut          |
| 32         | Mounting Plate         |
| 33         | Rubber O-Ring          |
| 34         | Nut                    |
| 35         | Threaded Stem          |
| 91         | De Dion Complete       |
| o <i>t</i> | Handle Set             |
| 94         | De Dion Complete       |
| 0.5        | Spout                  |
| 95         | De Dion Handle Insert  |

Kit

Please follow example when ordering parts for 'De Dion' Mixer

• To order part#16 – Spout Elbow

o <u>950015xx</u>

• Please substitute finish number needed in place of  $\underline{XX}$ 

## 4101 - 'De Dion' Single Lever Mixer