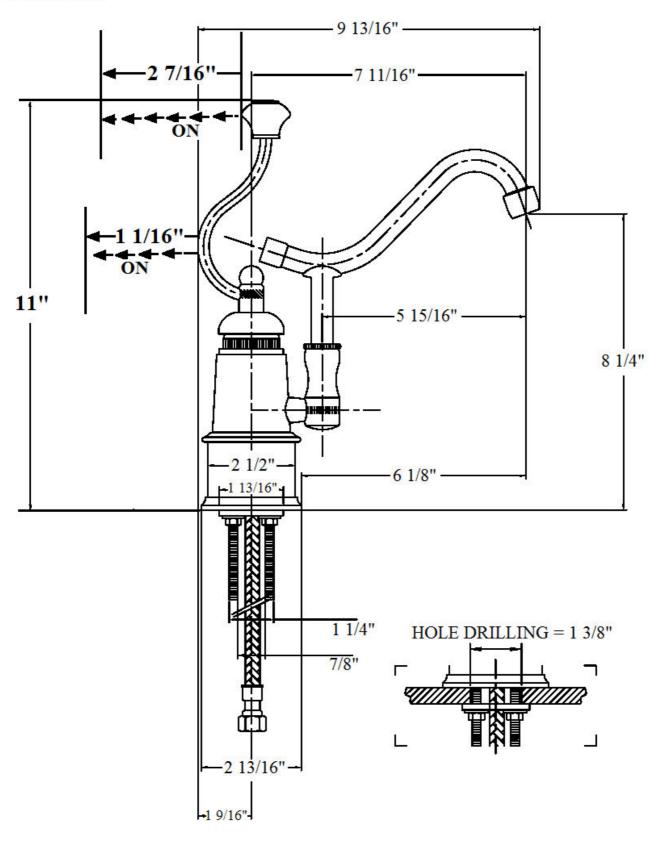

## 4101 - 'De Dion' Single Lever Mixer

## \*FAUCET HANDLE TILTS BACK FOR ON AND SIDE TO SIDE FOR HOT/COLD\*

Copyright© 2019 Herbeau Creations. All rights reserved. All product and specifications are subject to change without notice. Herbeau Creations is not responsible for typographical and/or dimensional errors. Typographical errors are subject to correction.