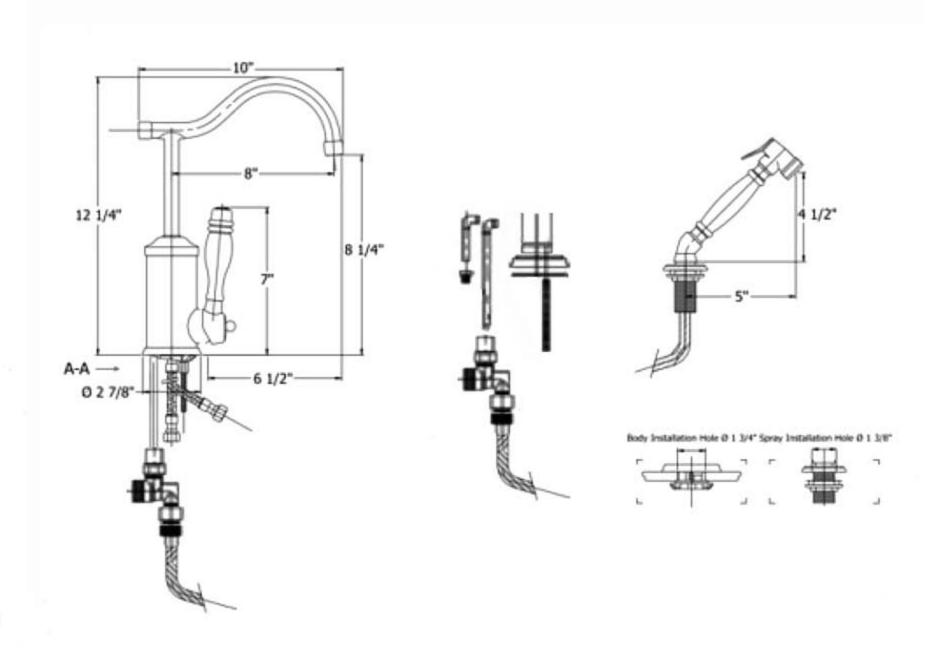

| 4110 - 'Flamande' Deck Mounted Mixer with Hand Spray                  |             |                                                       |           |                        |
|-----------------------------------------------------------------------|-------------|-------------------------------------------------------|-----------|------------------------|
|                                                                       |             |                                                       | Part#     | Description            |
| 10"                                                                   |             |                                                       | 21        | Mounting Plate         |
|                                                                       |             |                                                       | 22        | Brass Washer           |
|                                                                       |             | ^                                                     | 23        | Hex Nut                |
| 8"                                                                    |             | 26 C.                                                 | 24        | Threaded Stem or       |
|                                                                       |             | ///                                                   |           | Finished Brass Screw   |
| 12 1/4" Д Д Т                                                         |             | 4 1/2*                                                | 25        | Ceramic Insert or      |
| 8 1/4"                                                                | 9           |                                                       |           | Metal Washer           |
|                                                                       |             | 5"                                                    | 26        | Rubber O-Ring or       |
| (Tp                                                                   |             | T                                                     |           | Finished Nut           |
| A-A                                                                   | 1           | D)                                                    | 27        | Wood Handle or         |
| 0 2 7/8" 6 1/2"                                                       |             |                                                       | _,        | White Ceramic          |
|                                                                       |             |                                                       |           | Handle                 |
|                                                                       | Body Instal | lation Hole Ø 1 3/4" Spray Installation Hole Ø 1 3/6" | 29        | Rubber O-Ring          |
| <b>■</b>                                                              |             |                                                       | 30        | Connector              |
|                                                                       |             |                                                       | 31        | Braided 90° Supply     |
|                                                                       |             |                                                       | 01        | Hose                   |
|                                                                       |             |                                                       | 37        | Backflow Restrictor    |
| 14                                                                    | T           |                                                       | 40        | 3/8" Washer            |
| <u>Technical Information</u>                                          | Part#       | Description                                           | 41        | Braided Kit H/S Hose   |
|                                                                       | 01          | All Thread                                            | 49        | Threaded Pipe          |
| • IAPMO: NSF/ANSI 61, NSF/ANSI                                        | 02          | Aerator Washer                                        | 50        | Threaded Stem          |
| 372 & ASME A112.18.1/CSA B125.1                                       | 03          | Aerator Filter                                        | 51        | Brass Hex Nut          |
| certified.                                                            | 04          | Aerator Cover                                         | 52        | Metal Ring & Rubber    |
| <ul> <li>Uses Flühs ceramic cartridge.</li> </ul>                     | 05          | Nylon Clip                                            | <i>52</i> | Washer                 |
| • Faucet body requires 1 <sup>3</sup> / <sub>4</sub> " hole drilling. | 06          | Rubber O-Ring                                         | 53        | Flat Rubber Washer     |
| <ul> <li>Maximum flow rate is 1.2 GPM with</li> </ul>                 | 07          | Plastic Washer                                        | 54        | Hand Spray Elbow       |
| low flow restrictor.                                                  | 08          | Brass Dome                                            | 55        | Rubber O-Ring          |
| • 3/8" flexible hose connections.                                     | 09          | Swan Nut                                              | 56        | Hand Spray Coupler     |
| • Faucet ships with Wood Handles (63).                                | 10          | Body                                                  | 57        | Wood or Ceramic        |
| Specify (20) for Ceramic Handles.                                     | 11          | Single Lever                                          | 57        | Hand Spray Handle      |
| <ul> <li>Available finishes are French</li> </ul>                     |             | Ceramic Cartridge                                     | 58        | Threaded Supply        |
| Weathered Copper & Brass (46),                                        | 12          | Cartridge Holding                                     | •         | Line                   |
| French Weathered Brass (47), Polished                                 |             | Nut - Hex                                             | 59        | Finished H/S Flange    |
| Chrome (48), SoliBrass (49), Lacquered                                | 13          | Handle Base                                           | 60        | H/S Escutcheon         |
| Matte Black Nickel (50), Polished                                     | 14          | Round Screw                                           | 62        | H/S Head Assembly      |
| Brass (55), Polished Nickel (56),                                     | 15          | Body & Valve                                          | 63        | Hex Nut                |
| Brushed Nickel (57), Polished Copper                                  |             | Supply Tubes                                          | 64        | Plastic Aerator Ins    |
| & Brass (58), Weathered Copper &                                      | 16          | Lower Escutcheon                                      | 64        | 4 Piece Grill Kit      |
| Brass (59), Satin Nickel (60), Antique                                | 17          | Flat Rubber                                           | 67        | Aerator Screw          |
| Lacquered Copper & Brass (67),                                        |             | Washer                                                | 91        | Complete Spout         |
| Antique Lacquered Brass (68),                                         | 18          | 12" X 3/8"                                            |           | Assembly               |
| Weathered Brass (70), Lacquered                                       |             | Flexible Supply                                       | 92        | Complete Hand          |
| Polished Black Nickel (71) and                                        |             | Line & O-Ring                                         |           | Spray Kit              |
| Lacquered Polished Copper (80).                                       | 18          | 30" X 3/8"                                            | 93        | Brass Adapter Kit      |
| Please See Cleaning Instructions:                                     |             | Flexible Supply                                       | 94        | Handle Assembly        |
| http://herbeau.com/CleaningAll.pdf                                    |             | Line & O-Ring                                         | 95        | ½" Washer              |
| For Finish Care and Maintenance                                       | 19          | Washer                                                | 95        | Black Plastic Diverter |
| Information.                                                          | 20          | Threaded Stem                                         |           | Block Kit              |