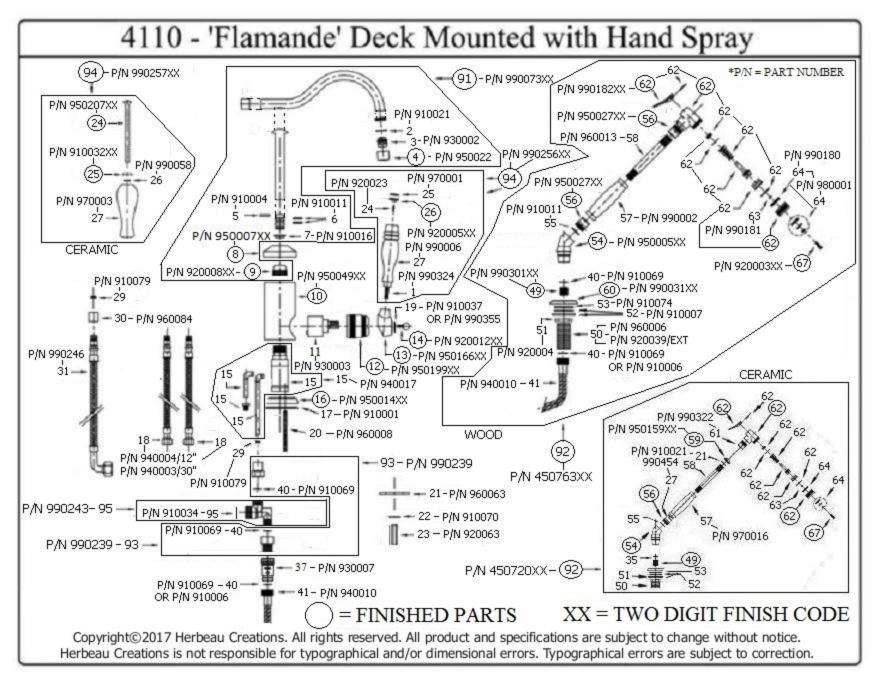

| 4110 - 'Flamande' Deck Mounted Mixer with Hand Spray                  |             |                                                       |           |                        |
|-----------------------------------------------------------------------|-------------|-------------------------------------------------------|-----------|------------------------|
|                                                                       |             |                                                       | Part#     | Description            |
| 10"                                                                   |             |                                                       | 21        | Mounting Plate         |
|                                                                       |             |                                                       | 22        | Brass Washer           |
|                                                                       |             | ^                                                     | 23        | Hex Nut                |
| 8"                                                                    |             | 26 C.                                                 | 24        | Threaded Stem or       |
|                                                                       |             | ///                                                   |           | Finished Brass Screw   |
| 12 1/4" Д Д Т                                                         |             | 4 1/2*                                                | 25        | Ceramic Insert or      |
| 8 1/4"                                                                | 9           |                                                       |           | Metal Washer           |
|                                                                       |             | 5"                                                    | 26        | Rubber O-Ring or       |
| (Tp                                                                   |             | T                                                     |           | Finished Nut           |
| A-A                                                                   | 1           | D)                                                    | 27        | Wood Handle or         |
| 0 2 7/8" 6 1/2"                                                       |             |                                                       | _,        | White Ceramic          |
|                                                                       |             |                                                       |           | Handle                 |
|                                                                       | Body Instal | lation Hole Ø 1 3/4" Spray Installation Hole Ø 1 3/6" | 29        | Rubber O-Ring          |
| <b>■</b>                                                              |             |                                                       | 30        | Connector              |
|                                                                       |             |                                                       | 31        | Braided 90° Supply     |
|                                                                       |             |                                                       | 01        | Hose                   |
|                                                                       |             |                                                       | 37        | Backflow Restrictor    |
| 14                                                                    | T           |                                                       | 40        | 3/8" Washer            |
| <u>Technical Information</u>                                          | Part#       | Description                                           | 41        | Braided Kit H/S Hose   |
|                                                                       | 01          | All Thread                                            | 49        | Threaded Pipe          |
| • IAPMO: NSF/ANSI 61, NSF/ANSI                                        | 02          | Aerator Washer                                        | 50        | Threaded Stem          |
| 372 & ASME A112.18.1/CSA B125.1                                       | 03          | Aerator Filter                                        | 51        | Brass Hex Nut          |
| certified.                                                            | 04          | Aerator Cover                                         | 52        | Metal Ring & Rubber    |
| <ul> <li>Uses Flühs ceramic cartridge.</li> </ul>                     | 05          | Nylon Clip                                            | <i>52</i> | Washer                 |
| • Faucet body requires 1 <sup>3</sup> / <sub>4</sub> " hole drilling. | 06          | Rubber O-Ring                                         | 53        | Flat Rubber Washer     |
| <ul> <li>Maximum flow rate is 1.2 GPM with</li> </ul>                 | 07          | Plastic Washer                                        | 54        | Hand Spray Elbow       |
| low flow restrictor.                                                  | 08          | Brass Dome                                            | 55        | Rubber O-Ring          |
| • 3/8" flexible hose connections.                                     | 09          | Swan Nut                                              | 56        | Hand Spray Coupler     |
| • Faucet ships with Wood Handles (63).                                | 10          | Body                                                  | 57        | Wood or Ceramic        |
| Specify (20) for Ceramic Handles.                                     | 11          | Single Lever                                          | 57        | Hand Spray Handle      |
| <ul> <li>Available finishes are French</li> </ul>                     |             | Ceramic Cartridge                                     | 58        | Threaded Supply        |
| Weathered Copper & Brass (46),                                        | 12          | Cartridge Holding                                     | •         | Line                   |
| French Weathered Brass (47), Polished                                 |             | Nut - Hex                                             | 59        | Finished H/S Flange    |
| Chrome (48), SoliBrass (49), Lacquered                                | 13          | Handle Base                                           | 60        | H/S Escutcheon         |
| Matte Black Nickel (50), Polished                                     | 14          | Round Screw                                           | 62        | H/S Head Assembly      |
| Brass (55), Polished Nickel (56),                                     | 15          | Body & Valve                                          | 63        | Hex Nut                |
| Brushed Nickel (57), Polished Copper                                  |             | Supply Tubes                                          | 64        | Plastic Aerator Ins    |
| & Brass (58), Weathered Copper &                                      | 16          | Lower Escutcheon                                      | 64        | 4 Piece Grill Kit      |
| Brass (59), Satin Nickel (60), Antique                                | 17          | Flat Rubber                                           | 67        | Aerator Screw          |
| Lacquered Copper & Brass (67),                                        |             | Washer                                                | 91        | Complete Spout         |
| Antique Lacquered Brass (68),                                         | 18          | 12" X 3/8"                                            |           | Assembly               |
| Weathered Brass (70), Lacquered                                       |             | Flexible Supply                                       | 92        | Complete Hand          |
| Polished Black Nickel (71) and                                        |             | Line & O-Ring                                         |           | Spray Kit              |
| Lacquered Polished Copper (80).                                       | 18          | 30" X 3/8"                                            | 93        | Brass Adapter Kit      |
| Please See Cleaning Instructions:                                     |             | Flexible Supply                                       | 94        | Handle Assembly        |
| http://herbeau.com/CleaningAll.pdf                                    |             | Line & O-Ring                                         | 95        | ½" Washer              |
| For Finish Care and Maintenance                                       | 19          | Washer                                                | 95        | Black Plastic Diverter |
| Information.                                                          | 20          | Threaded Stem                                         |           | Block Kit              |

## Please follow example when ordering parts for 'Flamande' Deck Mounted Mixer with Hand Spray

- To order part#4 Aerator Cover
  - o <u>950022xx</u>
- Please substitute finish number needed in place of XX

## 4110 - 'Flamande' Deck Mounted with Hand Spray

Copyright©2017 Herbeau Creations. All rights reserved. All product and specifications are subject to change without notice. Herbeau Creations is not responsible for typographical and/or dimensional errors. Typographical errors are subject to correction.