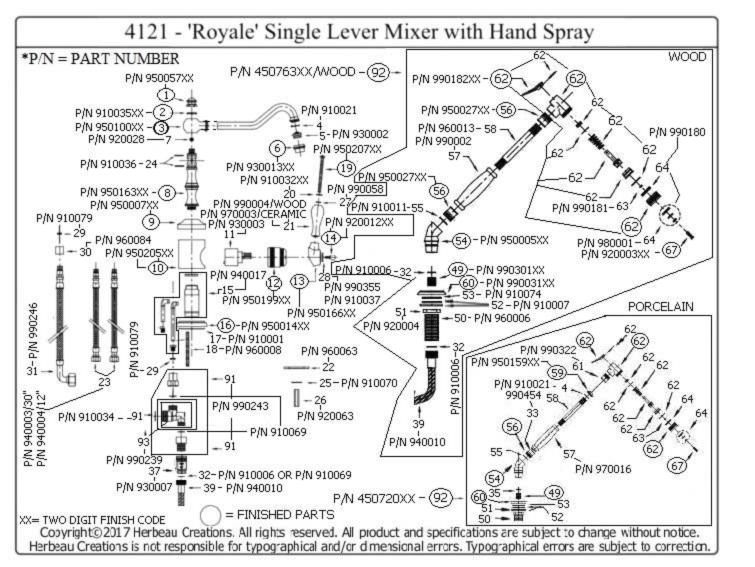

| 4121 - 'Royale' Single Lever Mixer with Hand Spray                                                              |           |                                                   |          |                                                         |
|-----------------------------------------------------------------------------------------------------------------|-----------|---------------------------------------------------|----------|---------------------------------------------------------|
| 8 1/4"                                                                                                          |           |                                                   | Part#    | Description                                             |
|                                                                                                                 |           |                                                   | 23       | Optional 30" X 3/8"<br>Flexible Supply Line &<br>O-Ring |
| 10 1/6"                                                                                                         |           | 4 1/4"                                            | 24       | Spout O-Ring                                            |
| Ø 2 7/8"                                                                                                        |           | 43                                                | 25       | Brass Washer                                            |
| 4" T T T                                                                                                        |           | 4 1/2"                                            | 26       | Hex Nut                                                 |
|                                                                                                                 |           |                                                   | 27       | Rubber O-Ring                                           |
| - 4 3/4"                                                                                                        |           |                                                   | 28       | Washer                                                  |
| Ø 2 7/8" - DIVERTER BLOCK                                                                                       |           |                                                   | 29       | Rubber O-Ring                                           |
| 697 - 1462                                                                                                      |           |                                                   | 30       | Connector                                               |
|                                                                                                                 |           |                                                   | 31       | Braided 90° Supply                                      |
|                                                                                                                 |           |                                                   | 20       | Hose<br>3/8" Washer                                     |
| - DIVENTER BLOCK                                                                                                | Faucet Ho | le Ø 1 3/4"<br>→ Spray Installation Hole Ø 1 1/4" | 32<br>33 | 3/8 washer<br>Washer                                    |
| The second se | r _       |                                                   | 33<br>37 | Backflow Restrictor                                     |
|                                                                                                                 |           |                                                   | 39       | Braided H/S Hose                                        |
|                                                                                                                 |           |                                                   | 49       | Threaded Pipe                                           |
| Technical Information                                                                                           | Part#     | Description                                       | 50       | Threaded Stem                                           |
| <u>Technical Information</u>                                                                                    |           | Description                                       | 51       | Brass Hex Nut                                           |
| • IAPMO: NSF/ANSI 61, NSF/ANSI 372 &                                                                            | 01        | Top Knob                                          | 52       | Metal Ring & Rubber                                     |
| ASME A112.18.1/CSA B125.1 certified.                                                                            | 02        | Finished Washer                                   |          | Washer                                                  |
| <ul> <li>Uses Flühs ceramic cartridge.</li> </ul>                                                               | 03<br>04  | Royale Spout 8 <sup>1</sup> / <sub>4</sub> "      | 53       | Flat Rubber Washer                                      |
| <ul> <li>Faucet body requires 1 <sup>3</sup>/<sub>4</sub>" hole.</li> </ul>                                     | 04        | Aerator Washer<br>Aerator Filter                  | 54       | Hand Spray Elbow                                        |
| <ul> <li>Hand spray requires 1 <sup>1</sup>/<sub>4</sub>" hole.</li> </ul>                                      | 05        | Aerator Cover                                     | 55       | Rubber O-Ring                                           |
| <ul> <li>Maximum flow rate is 1.2 GPM.</li> </ul>                                                               | 00        | Sealing Screw                                     | 56       | Hand Spray Coupler                                      |
| <ul> <li>3/8" flexible hose connections.</li> </ul>                                                             | 08        | Central Body - Ecobrass                           | 57       | Finished Wood or                                        |
| <ul> <li>Faucet ships with Wood Handles (63).</li> </ul>                                                        | 09        | Brass Dome                                        |          | White Ceramic H/S                                       |
| Specify (20) for Ceramic Handles.                                                                               | 10        | Brass/Copper Cylinder                             | ~0       | Handle                                                  |
| <ul> <li>Available finishes are French Weathered</li> </ul>                                                     | 11        | Ceramic Cartridge                                 | 58<br>50 | Threaded Supply Line                                    |
| Copper & Brass (46), French Weathered                                                                           | 12        | Cartridge Holding Nut -                           | 59<br>60 | Finished H/S Flange                                     |
| Brass (47), Polished Chrome (48),                                                                               |           | Hex                                               | 60<br>61 | Hand Spray Escutcheon                                   |
| SoliBrass (49), Lacquered Matte Black                                                                           | 13        | Handle Base                                       | 61<br>62 | Top Connector For H/S<br>H/S Head Assembly              |
| Nickel ( <b>50</b> ), Polished Brass ( <b>55</b> ), Polished                                                    | 14        | Round Screw                                       | 63       | Hex Nut                                                 |
| Nickel (56), Brushed Nickel (57),                                                                               | 15        | Body & Supply Tubes                               | 63<br>64 | Plastic Aerator Inserts                                 |
| Polished Copper & Brass (58), Weathered                                                                         | 16        | Lower Escutcheon                                  | 64       | 4 Piece Grill Kit                                       |
| Copper & Brass (59), Satin Nickel (60),                                                                         | 17        | Flat Rubber Washer                                | 67       | Finished Aerator Screw                                  |
| Antique Lacquered Copper (67), Antique                                                                          | 18        | Threaded Stem                                     | 91       | Black Plastic Diverter                                  |
| Lacquered Brass (68), Weathered Brass                                                                           | 19        | Finished Brass Screw                              |          | Block Kit                                               |
| (70), Lacquered Polished Black Nickel                                                                           | 20<br>21  | Finished Metal Washer<br>Finished Wood or White   | 91       | 1/2" Washer                                             |
| (71) and Lacquered Polished Copper (80).                                                                        | 21        | Ceramic Handle                                    | 93       | Black Diverter Brass                                    |
| Please See Cleaning Instructions:                                                                               | 22        | Mounting Plate                                    |          | Adapter Kit                                             |
| http://herbeau.com/CleaningAll.pdf For                                                                          | 22        | 12" X 3/8" Flexible                               |          |                                                         |
| Finish Care and Maintenance.                                                                                    | 23        | Supply Line & O-Ring                              |          |                                                         |
|                                                                                                                 |           |                                                   |          |                                                         |

<u>Please follow example when ordering parts for 'Royale' Single Lever</u> <u>Mixer with Hand Spray</u>

• To order part #3 – SPOUT

## o <u>950100xx</u>

• Please substitute finish number needed in place of  $\underline{XX}$ 