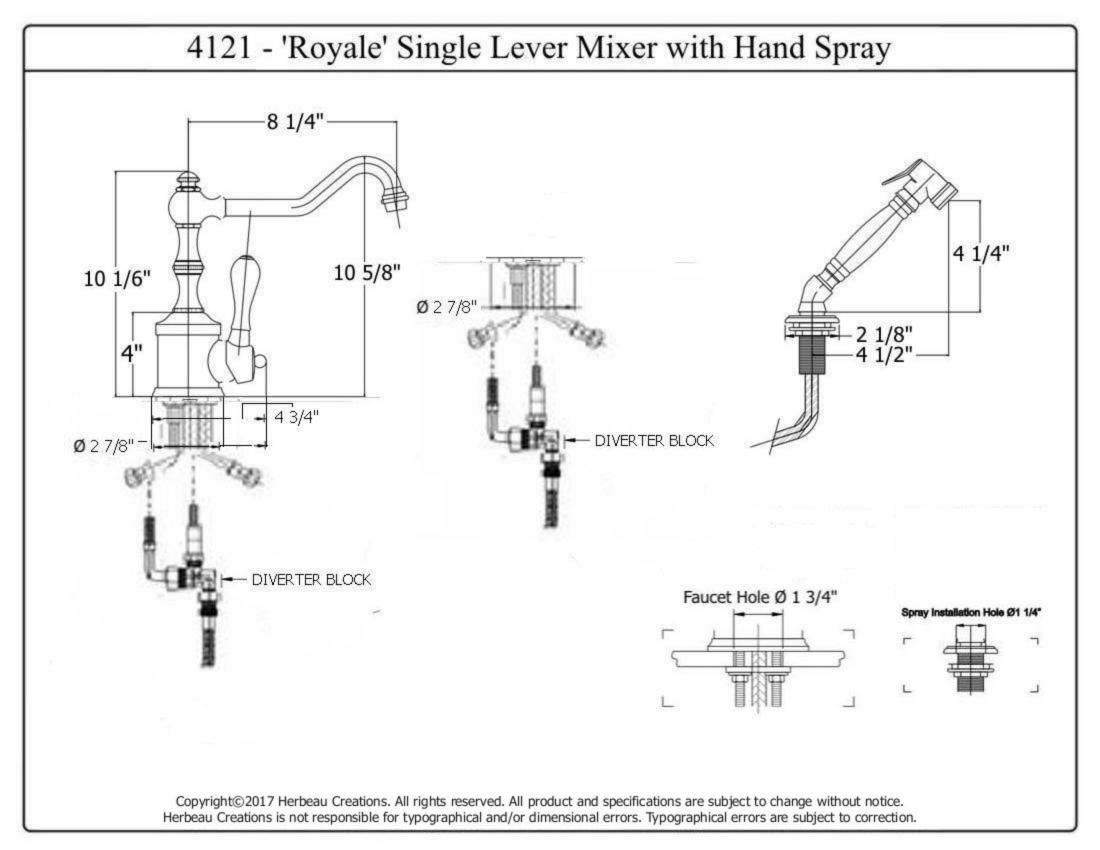

| 4121 - 'Royale' Single Lever Mixer with Hand Spray                                                              |           |                                                   |          |                                                         |
|-----------------------------------------------------------------------------------------------------------------|-----------|---------------------------------------------------|----------|---------------------------------------------------------|
| 8 1/4"                                                                                                          |           |                                                   | Part#    | Description                                             |
|                                                                                                                 |           |                                                   | 23       | Optional 30" X 3/8"<br>Flexible Supply Line &<br>O-Ring |
| 10 1/6"                                                                                                         |           | 4 1/4"                                            | 24       | Spout O-Ring                                            |
| Ø 2 7/8"                                                                                                        |           | 43                                                | 25       | Brass Washer                                            |
| 4" T T T                                                                                                        |           | 4 1/2"                                            | 26       | Hex Nut                                                 |
|                                                                                                                 |           |                                                   | 27       | Rubber O-Ring                                           |
| - 4 3/4"                                                                                                        |           |                                                   | 28       | Washer                                                  |
| Ø 2 7/8" - DIVERTER BLOCK                                                                                       |           |                                                   | 29       | Rubber O-Ring                                           |
| 697 - 1462                                                                                                      |           |                                                   | 30       | Connector                                               |
|                                                                                                                 |           |                                                   | 31       | Braided 90° Supply                                      |
|                                                                                                                 |           |                                                   | 20       | Hose<br>3/8" Washer                                     |
| - DIVENTER BLOCK                                                                                                | Faucet Ho | le Ø 1 3/4"<br>→ Spray Installation Hole Ø 1 1/4" | 32<br>33 | 3/8 washer<br>Washer                                    |
| The second se | r _       |                                                   | 33<br>37 | Backflow Restrictor                                     |
|                                                                                                                 |           |                                                   | 39       | Braided H/S Hose                                        |
|                                                                                                                 |           |                                                   | 49       | Threaded Pipe                                           |
| Technical Information                                                                                           | Part#     | Description                                       | 50       | Threaded Stem                                           |
| <u>Technical Information</u>                                                                                    |           | Description                                       | 51       | Brass Hex Nut                                           |
| • IAPMO: NSF/ANSI 61, NSF/ANSI 372 &                                                                            | 01        | Top Knob                                          | 52       | Metal Ring & Rubber                                     |
| ASME A112.18.1/CSA B125.1 certified.                                                                            | 02        | Finished Washer                                   |          | Washer                                                  |
| <ul> <li>Uses Flühs ceramic cartridge.</li> </ul>                                                               | 03<br>04  | Royale Spout 8 <sup>1</sup> / <sub>4</sub> "      | 53       | Flat Rubber Washer                                      |
| <ul> <li>Faucet body requires 1 <sup>3</sup>/<sub>4</sub>" hole.</li> </ul>                                     | 04        | Aerator Washer<br>Aerator Filter                  | 54       | Hand Spray Elbow                                        |
| <ul> <li>Hand spray requires 1 <sup>1</sup>/<sub>4</sub>" hole.</li> </ul>                                      | 05        | Aerator Cover                                     | 55       | Rubber O-Ring                                           |
| <ul> <li>Maximum flow rate is 1.2 GPM.</li> </ul>                                                               | 00        | Sealing Screw                                     | 56       | Hand Spray Coupler                                      |
| <ul> <li>3/8" flexible hose connections.</li> </ul>                                                             | 08        | Central Body - Ecobrass                           | 57       | Finished Wood or                                        |
| <ul> <li>Faucet ships with Wood Handles (63).</li> </ul>                                                        | 09        | Brass Dome                                        |          | White Ceramic H/S                                       |
| Specify (20) for Ceramic Handles.                                                                               | 10        | Brass/Copper Cylinder                             | ~0       | Handle                                                  |
| <ul> <li>Available finishes are French Weathered</li> </ul>                                                     | 11        | Ceramic Cartridge                                 | 58<br>50 | Threaded Supply Line                                    |
| Copper & Brass (46), French Weathered                                                                           | 12        | Cartridge Holding Nut -                           | 59<br>60 | Finished H/S Flange                                     |
| Brass (47), Polished Chrome (48),                                                                               |           | Hex                                               | 60<br>61 | Hand Spray Escutcheon                                   |
| SoliBrass (49), Lacquered Matte Black                                                                           | 13        | Handle Base                                       | 61<br>62 | Top Connector For H/S<br>H/S Head Assembly              |
| Nickel ( <b>50</b> ), Polished Brass ( <b>55</b> ), Polished                                                    | 14        | Round Screw                                       | 63       | Hex Nut                                                 |
| Nickel (56), Brushed Nickel (57),                                                                               | 15        | Body & Supply Tubes                               | 63<br>64 | Plastic Aerator Inserts                                 |
| Polished Copper & Brass (58), Weathered                                                                         | 16        | Lower Escutcheon                                  | 64       | 4 Piece Grill Kit                                       |
| Copper & Brass (59), Satin Nickel (60),                                                                         | 17        | Flat Rubber Washer                                | 67       | Finished Aerator Screw                                  |
| Antique Lacquered Copper (67), Antique                                                                          | 18        | Threaded Stem                                     | 91       | Black Plastic Diverter                                  |
| Lacquered Brass (68), Weathered Brass                                                                           | 19        | Finished Brass Screw                              |          | Block Kit                                               |
| (70), Lacquered Polished Black Nickel                                                                           | 20<br>21  | Finished Metal Washer<br>Finished Wood or White   | 91       | 1/2" Washer                                             |
| (71) and Lacquered Polished Copper (80).                                                                        | 21        | Ceramic Handle                                    | 93       | Black Diverter Brass                                    |
| Please See Cleaning Instructions:                                                                               | 22        | Mounting Plate                                    |          | Adapter Kit                                             |
| http://herbeau.com/CleaningAll.pdf For                                                                          | 22        | 12" X 3/8" Flexible                               |          |                                                         |
| Finish Care and Maintenance.                                                                                    | 23        | Supply Line & O-Ring                              |          |                                                         |
|                                                                                                                 |           |                                                   |          |                                                         |