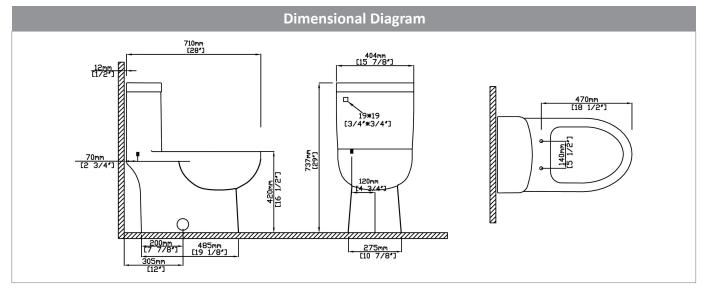

#### **Product Features**

- Vitreous china one-piece toilet, with skirted trapway
- Chair-height (16-1/2"), compact-elongated bowl
- MicroGlaze<sup>™</sup> anti-microbial, stain-resistant glaze
- 12" (305mm) rough-in
- Rimless wash large twin jets with open rim to facilitate a powerful flush and better hygiene

#### **EcoQUATTRO™ Flushing System**

- High-performance, gravity flush
- 1.28 gallons (4.8 liters) per flush -EPA WaterSense, high-efficiency toilet (HET)
- Fully glazed, 2-1/8" internal trapway
- Oversized 3" flush valve
- Large 9" x 7" water surface area and open rimless bowl for an exceptionally clean bowl

#### **Quality Assurance**

- Factory flush-tested
- Limited lifetime product warranty

**IMPORTANT:** Dimensions are nominal and may vary within the range of tolerance per NSI Standard A112.19.2. These measurements are subject to change. No responsibility is assumed for use of superseded or voided pages.