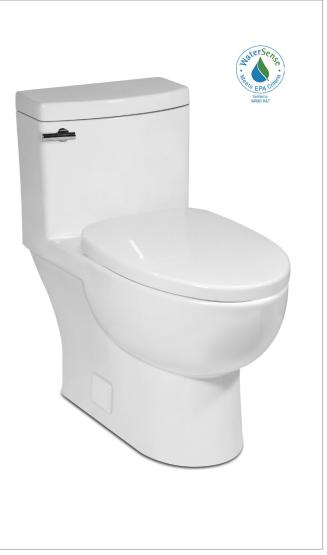

### **MALIBU II**

**One-Piece Toilet, CEL** 

C-6250

#### **Product Features**

- Vitreous china one-piece toilet, with skirted trapway
- Chair-height (16-1/2"), compact-elongated bowl
- MicroGlaze<sup>™</sup> anti-microbial, stain-resistant glaze
- 12" (305mm) rough-in
- Rimless wash large twin jets with open rim to facilitate a powerful flush and better hygiene

#### **Accessories Included**

- Silent Close, quick-release seat and cover
- Solid metal trip lever, Polished Chrome finish
- Bolt alcove cover tiles (set of 2)