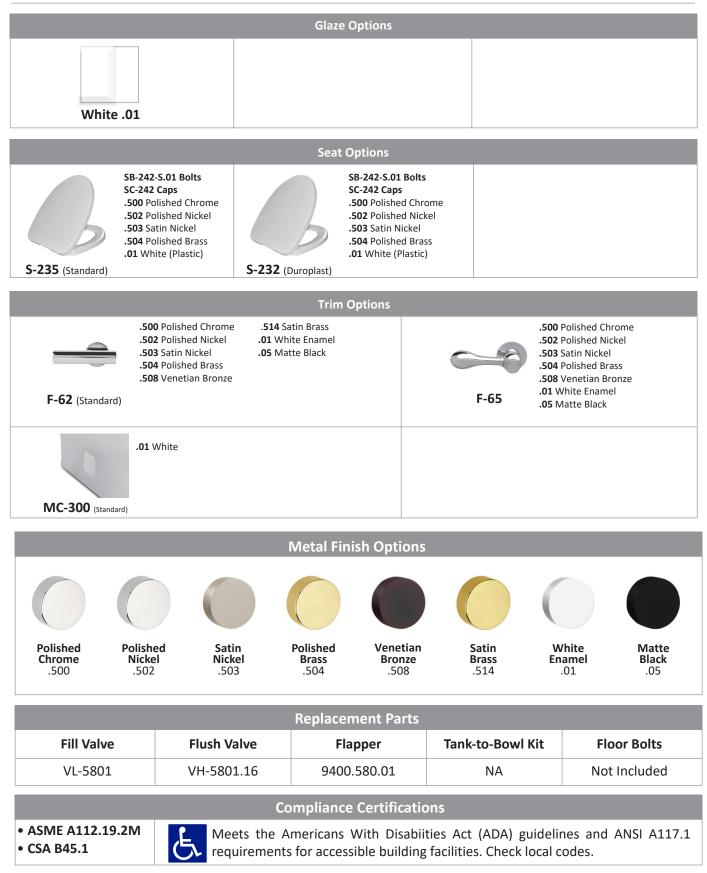

lushing System**

- High-performance, gravity flush
- 1.28 gallons (4.8 liters) per flush -EPA WaterSense, high-efficiency toilet (HET)
- Fully glazed, 2-1/8" internal trapway
- Oversized 3" flush valve
- Large 9" x 7" water surface area and open rimless bowl for an exceptionally clean bowl

#### **Accessories Included**

- Silent Close, quick-release seat and cover
- Solid metal trip lever, Polished Chrome finish
- Bolt alcove cover tiles (set of 2)

#### **Quality Assurance**

- Factory flush-tested
- Limited lifetime product warranty



**IMPORTANT:** Dimensions are nominal and may vary within the range of tolerance per NSI Standard A112.19.2. These measurements are subject to change. No responsibility is assumed for use of superseded or voided pages.



## **PRODUCT OPTIONS & PARTS**