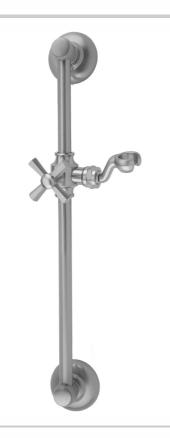

# 24" Traditional Wall Bar with Hex Cross Handle

#### **FEATURES:**

- 24" Traditional design brass wall barAdjustable height and angle
- Fork on ball joint allows for easy height & angle adjustment of handshower
- Slider moves up & down & side to side
- Conical end of hose sits in fork holder
- Other handle style models are available
- Mounting hardware included