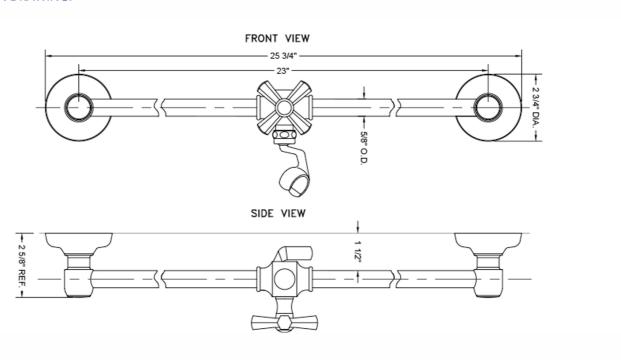

ome (PCH)   | Satin Chrome (SC)       | Bronze Umber (BU)     |
|-------------------------|-------------------------|-----------------------|
| Satin Nickel (SN)       | Pewter (PEW)            | Caramel Bronze (CB)   |
| Polished Nickel (PN)    | Antique Brass (AB)      | Antique Copper (ACU)  |
| Oil-Rubbed Bronze (ORB) | Polished Brass (PB)     | Polished Copper (PCU) |
| Vintage Bronze (VB)     | Satin Brass (SB)        | Rose Gold (RG)        |
| Matte Black (MBK)       | Satin Gold (SG)         | Polished Gold (PG)    |
| Black Nickel (BKN)      | Bombay Gold (BG)        | Jewelers Gold (JG)    |
| Europa Bronze (EB)      | White (WH)              | Sedona Beige (SDB)    |
| Tristan Brass (TB)      | Unlacquered Brass (ULB) | Satin Cooper (SCU)    |

#### **SPECIFICATION DRAWING:**