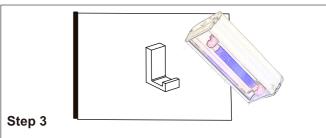

When the solid backing is in a pressed state, it's irradiated by a UV lamp with a certain intensity of light or sunlight. The irradiation principle is from the middle to the periphery, ensuring that the light can penetrate the bonding area and solidify the UV adhesive on the bonding surface.