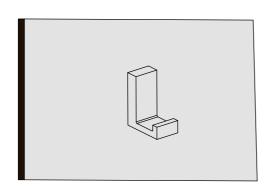

## **BERLIN COLLECTION**

## **SINGLE ROBE HOOK** 232130SB

Ensure that the glass is clean, dry, free of grease, and flat. (The grease, moisture, impurities, and flatness on the surface will directly affect the quality.)

Use an appropriate amount of UV shadowless adhesive to the surface of the glass to be adhered, then close it with the solid backing to expel possible bubbles.