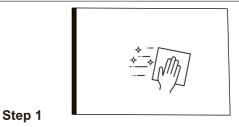

## **SINGLE ROBE HOOK** 232130SB

Ensure that the glass is clean, dry, free of grease, and flat. (The grease, moisture, impurities, and flatness on the surface will directly affect the quality.)

Use an appropriate amount of UV shadowless adhesive to the surface of the glass to be adhered, then close it with the solid backing to expel possible bubbles.