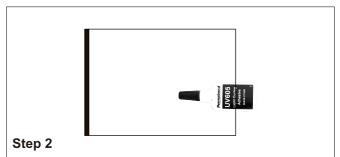

## **SINGLE ROBE HOOK** 232130SB

Ensure that the glass is clean, dry, free of grease, and flat. (The grease, moisture, impurities, and flatness on the surface will directly affect the quality.)

Use an appropriate amount of UV shadowless adhesive to the surface of the glass to be adhered, then close it with the solid backing to expel possible bubbles.