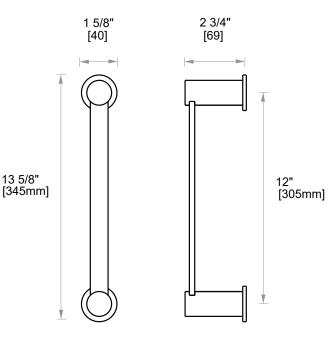

NCLUDES ROSETTE : 40X4MM

| Without R     | cosette                                                                         |
|---------------|---------------------------------------------------------------------------------|
|               |                                                                                 |
| With Rosette  |                                                                                 |
|               | 9                                                                               |
| PRODUCT NAME: | PORTO TOWEL BAR 12'                                                             |
| PRODUCT CODE: | 137120                                                                          |
| MATERIAL:     | All-brass construction                                                          |
| KEY FEATURES: | Contemporary design.<br>Round and linear geometries.<br>Sleek modern aesthetic. |
| FINISHES:     | Polished Chrome (99)<br>Brushed Nickel (81)<br>Polished Nickel (68)             |