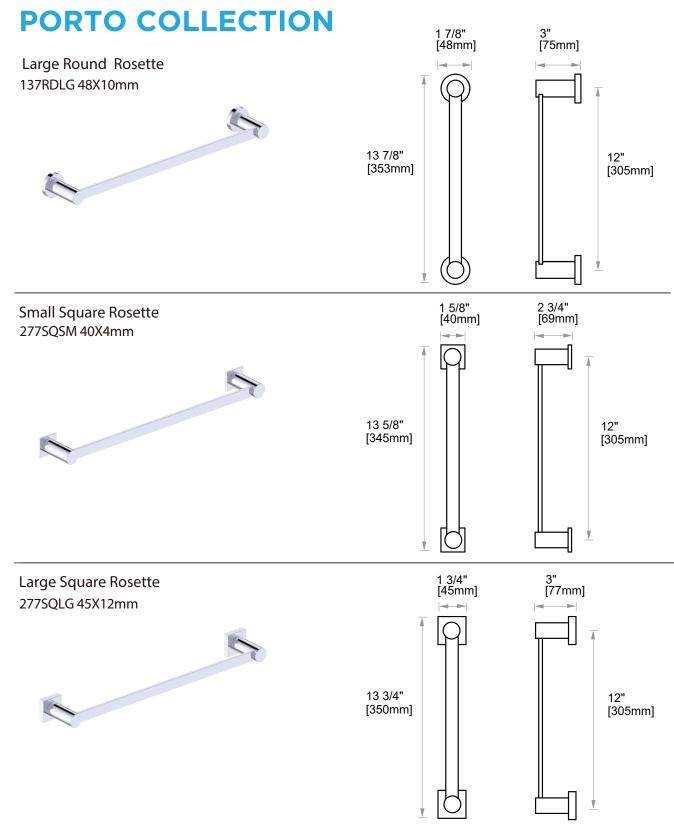

NCLUDES ROSETTE : 40X4MM

| Without R     | cosette                                                                         |
|---------------|---------------------------------------------------------------------------------|
|               |                                                                                 |
| With Rosette  |                                                                                 |
|               | 9                                                                               |
| PRODUCT NAME: | PORTO TOWEL BAR 12'                                                             |
| PRODUCT CODE: | 137120                                                                          |
| MATERIAL:     | All-brass construction                                                          |
| KEY FEATURES: | Contemporary design.<br>Round and linear geometries.<br>Sleek modern aesthetic. |
| FINISHES:     | Polished Chrome (99)<br>Brushed Nickel (81)<br>Polished Nickel (68)             |

## PORTO COLLECTION TOWEL BAR 12"

137120

NOTE: Dimensions and specifications are subject to change without notice.