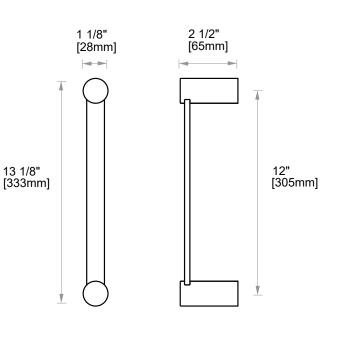

NCLUDES ROSETTE : 40X4MM

| Without R     | cosette                                                                         |
|---------------|---------------------------------------------------------------------------------|
|               |                                                                                 |
| With Rosette  |                                                                                 |
|               | 9                                                                               |
| PRODUCT NAME: | PORTO TOWEL BAR 12'                                                             |
| PRODUCT CODE: | 137120                                                                          |
| MATERIAL:     | All-brass construction                                                          |
| KEY FEATURES: | Contemporary design.<br>Round and linear geometries.<br>Sleek modern aesthetic. |
| FINISHES:     | Polished Chrome (99)<br>Brushed Nickel (81)<br>Polished Nickel (68)             |