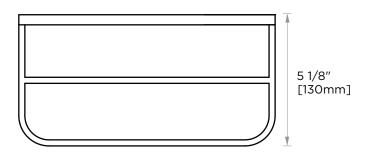

## **PRODUCT NAME:** DOUBLE TOWEL BAR

**PRODUCT CODE:** 238242

| MATERIAL: | All-brass construction |
|-----------|------------------------|
|-----------|------------------------|

**KEY FEATURES:** Contemporary design. Rectangular geometry, softened with curved corners.