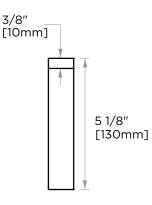

## **PRODUCT NAME:** DOUBLE TOWEL BAR

**PRODUCT CODE:** 238242

| MATERIAL: | All-brass construction |
|-----------|------------------------|
|-----------|------------------------|

**KEY FEATURES:** Contemporary design. Rectangular geometry, softened with curved corners.