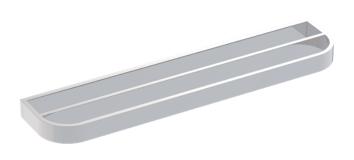

## **BONN COLLECTION DOUBLE TOWEL BAR** 238242

## **PRODUCT NAME:** DOUBLE TOWEL BAR

**PRODUCT CODE:** 238242

| MATERIAL: | All-brass construction |
|-----------|------------------------|
|-----------|------------------------|

**KEY FEATURES:** Contemporary design. Rectangular geometry, softened with curved corners.