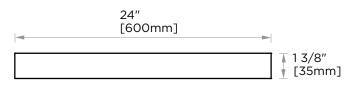

## **PRODUCT NAME:** DOUBLE TOWEL BAR

**PRODUCT CODE:** 238242

| MATERIAL: | All-brass construction |
|-----------|------------------------|
|-----------|------------------------|

**KEY FEATURES:** Contemporary design. Rectangular geometry, softened with curved corners.