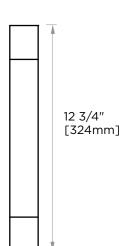

## **LONDON COLLECTION APPLIANCE PULL 12"**

248912



**PRODUCT NAME:** APPLIANCE PULL 12"

**PRODUCT CODE:** 248912

MATERIAL: All-brass construction

**KEY FEATURES:** Contemporary design.

Sleek rectangular shapes offset by strong squared anchors.

**STOCKED** Polished Chrome (99) Brushed Nickel (81)

Polished Nickel (68)

Matte Black (48)

**SPECIAL** 26 options available. Please see our website for

**AVAILABLE:** full list samples

## **WARRANTY:**

Lifetime Limited (Residential Use) One Year (Commercial Use)





NOTE: Dimensions and specifications are subject to change without notice.