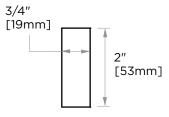

## **LONDON COLLECTION APPLIANCE PULL 12"**

248912



**PRODUCT NAME:** APPLIANCE PULL 12"

**PRODUCT CODE:** 248912

MATERIAL: All-brass construction

**KEY FEATURES:** Contemporary design.

Sleek rectangular shapes offset by strong squared anchors.

**STOCKED** Polished Chrome (99) Brushed Nickel (81)

Polished Nickel (68)

Matte Black (48)

**SPECIAL** 26 options available. Please see our website for

**AVAILABLE:** full list samples

## **WARRANTY:**

Lifetime Limited (Residential Use) One Year (Commercial Use)





NOTE: Dimensions and specifications are subject to change without notice.