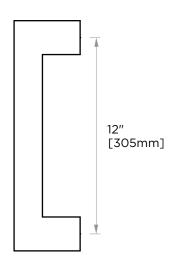

## **LONDON COLLECTION APPLIANCE PULL 12"**

248912

**PRODUCT NAME:** APPLIANCE PULL 12"

**PRODUCT CODE:** 248912

MATERIAL: All-brass construction

**KEY FEATURES:** Contemporary design.

Sleek rectangular shapes offset by strong squared anchors.