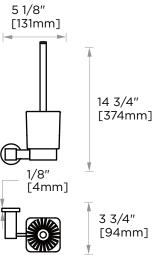

# LISBON COLLECTION TOILET BRUSH SET

277610

3 1/2" [90mm]

NOTE: Dimensions and specifications are subject to change without notice.

Large Square Rosette