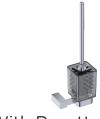

Includes Rosette : 40X4mm

Without Rosette

With Rosette

PRODUCT NAME: TOILET BRUSH SET

**PRODUCT CODE: 277610** 

MATERIAL: All-brass construction

**KEY FEATURES:** Contemporary design. Square

base with clean and elongated lines.