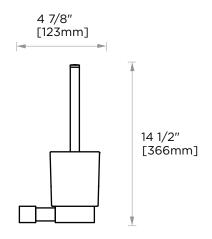

# LISBON COLLECTION TOILET BRUSH SET

277610

3 1/2" [90mm]

NOTE: Dimensions and specifications are subject to change without notice.

Large Square Rosette