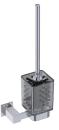

Includes Rosette : 40X4mm

Without Rosette

With Rosette

PRODUCT NAME: TOILET BRUSH SET

**PRODUCT CODE: 277610** 

MATERIAL: All-brass construction

**KEY FEATURES:** Contemporary design. Square

base with clean and elongated lines.