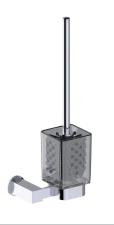

Includes Rosette : 40X4mm

Without Rosette

With Rosette

PRODUCT NAME: TOILET BRUSH SET

**PRODUCT CODE: 277610** 

MATERIAL: All-brass construction

**KEY FEATURES:** Contemporary design. Square

base with clean and elongated lines.

# LISBON COLLECTION TOILET BRUSH SET

277610

3 1/2" [90mm]

NOTE: Dimensions and specifications are subject to change without notice.

Large Square Rosette