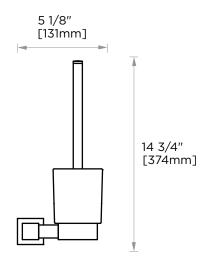

# LISBON COLLECTION TOILET BRUSH SET

277610

3 1/2" [90mm]

NOTE: Dimensions and specifications are subject to change without notice.

Large Square Rosette