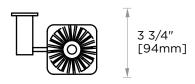

# LISBON COLLECTION TOILET BRUSH SET

277610

3 1/2" [90mm]

NOTE: Dimensions and specifications are subject to change without notice.

Large Square Rosette