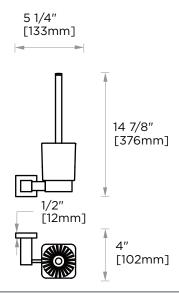

# LISBON COLLECTION TOILET BRUSH SET

277610

3 1/2" [90mm]

NOTE: Dimensions and specifications are subject to change without notice.

Large Square Rosette