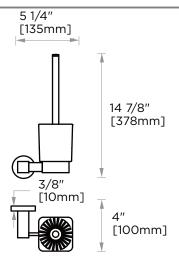

# LISBON COLLECTION TOILET BRUSH SET

277610

3 1/2" [90mm]

NOTE: Dimensions and specifications are subject to change without notice.

Large Square Rosette