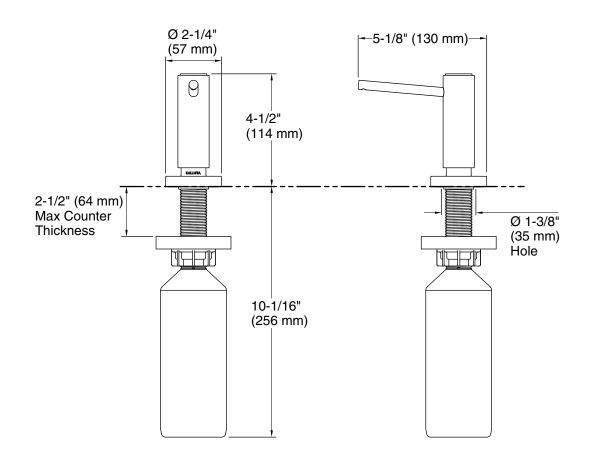

FEATURES P25215

- Solid brass construction for durability and reliability
- Easy installation
- Greater thread allows product to be used with up to 2-1/2" (64 mm) countertop material
- Refillable from above counter
- Large 16 oz (473 ml) capacity bottle
- Complements the One kitchen faucet collection