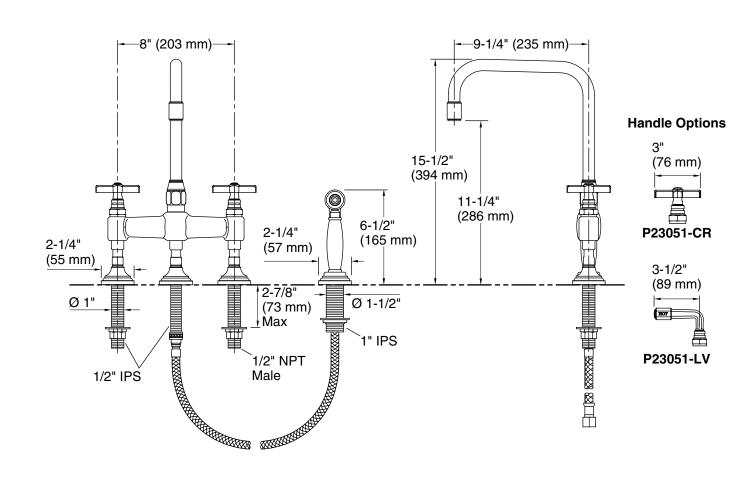

## P23051

Specified model meets or exceeds the following:

• California Energy Commission (CEC)

| SPECIFIED MODEL |                                                      |                    |                  |                     |
|-----------------|------------------------------------------------------|--------------------|------------------|---------------------|
| Model           | Description                                          | Finishes           |                  |                     |
| P23051-CR       | For Town Kitchen Faucet with Sidespray, Cross Handle | CP Polished Chrome | AD Nickel Silver | G AG Brushed Nickel |
| P23051-LV       | For Town Kitchen Faucet with Sidespray, Lever Handle | CP Polished Chrome | AD Nickel Silver | G Brushed Nickel    |