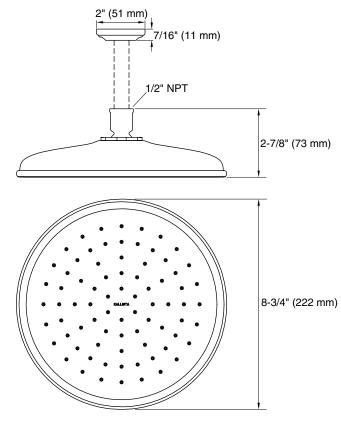

## FEATURES

- Solid brass construction for durability and reliability
- Single-function Rain showerhead
- Air-induced Spray Technology
- Optimized sprayface for maximum performance
- 1.75 gal/min (6.6 l/min) or 2.5 gal/min (9.5 l/ min) flow rate
- 1/2" NPT connection
- Complements the Michael S. Smith collections