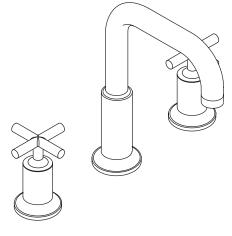

**PURIST**<sub>®</sub>

#### **Features**

- Brass construction
- Deck-mount
- · Variety of handle style options
- 7-1/2" (19.1 cm) gooseneck non-diverter spout with slip-fit connection

# **Specified Model**

| ·                    |                                                                       |      |         |      |         |      |         |  |  |
|----------------------|-----------------------------------------------------------------------|------|---------|------|---------|------|---------|--|--|
| Model                | Description                                                           |      |         |      | J       |      |         |  |  |
| K-T14428-3           | With cross handles (shown)                                            | □ CP | ☐ Other |      |         |      |         |  |  |
| K-T14428-4           | With lever handles                                                    |      |         | □ CP | ☐ Other |      |         |  |  |
| K-14430              | Deck mount spout, non-diverter                                        |      |         |      |         | □ CP | ☐ Other |  |  |
| Required Accessories |                                                                       |      |         |      |         |      |         |  |  |
| K-300-K              | 1/2" high-flow ceramic disc valve system <b>OR</b>                    |      |         |      |         |      | □ NA    |  |  |
| K-300-KR             | 1/2" high-flow ceramic disc valve system, rigid connections <b>OR</b> |      |         |      |         |      | □ NA    |  |  |
|                      |                                                                       |      |         |      |         |      |         |  |  |