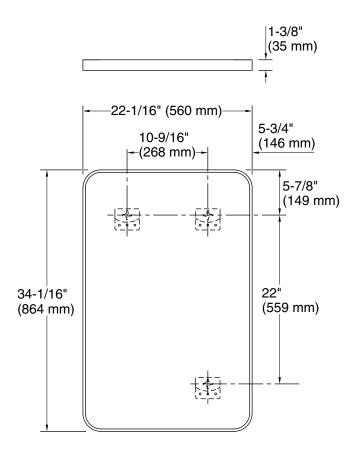

## **Technical Information**

All product dimensions are nominal.

Mirror type: Wall-mount