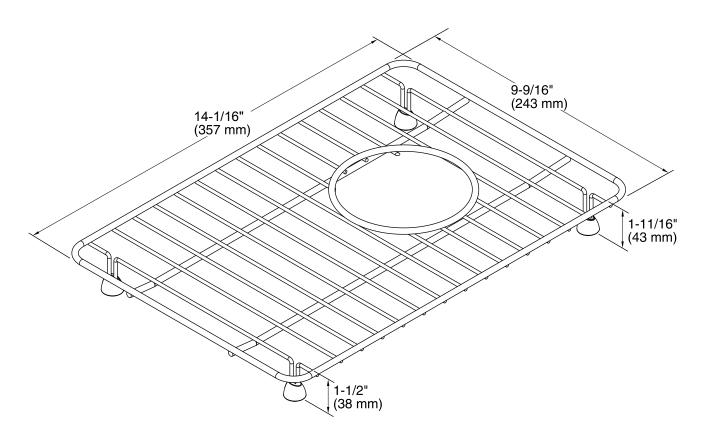

### **Technical Information**

All product dimensions are nominal. Material: Stainless Steel