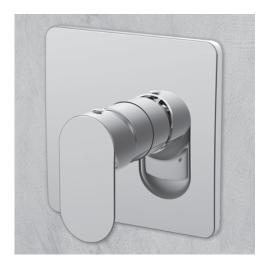

# FLOU Pressure Balancing Mixer Item #4140

### Features:

- -Built-in pressure balance valve with lever handle and backplate
- -Brass construction with single ceramic disc cartridge
- -Includes rough-in and trim
- -Mixing valve cycles from cold to hot water
- -Anti-scald protection & temperature regulation for flow rates as low as 2.4 GPM
- -Screwdriver service stops
- -1/2" Female NPT inlets & outlet
- -It can be installed to meet ADA compliance
- -Freight class 1 based on the Lacava Freight Program