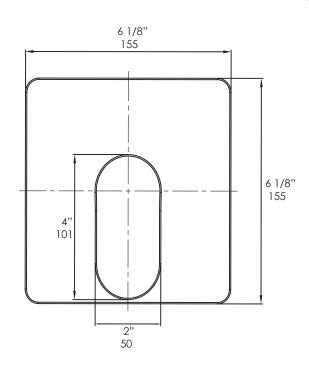

## **Product Specifications:**

#### Notes

Drawings provided herein are meant to give the user an idea of the product and are not made to scale. The size in inches is rounded up to the nearest 1/16".

Plumbing specifications are only a guideline and may need to be altered based on the application.