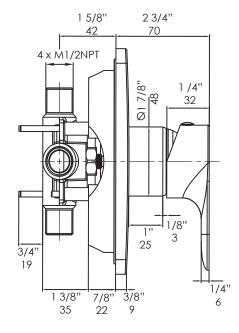

## **Product Specifications:**

#### Notes

Drawings provided herein are meant to give the user an idea of the product and are not made to scale. The size in inches is rounded up to the nearest 1/16".

Plumbing specifications are only a guideline and may need to be altered based on the application.