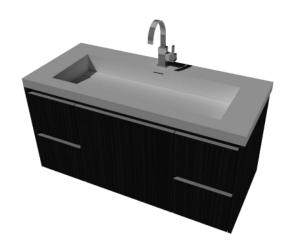

# **KUBISTA Lavatory**

Item: H264BT

#### Features:

- -Solid Surface trough-bowl lavatory with overflow
- -Solid Surface drain cover
- -Vanity-top or self-rimming installation
- -Faucet hole (s) diameter: 1 3/8"
- -Material is heat, stain, scratch, chemical, and impact resistant
- -American grid drain with overflow is recommended (i.e. 7100-18OF)
- -Third party certified to meet and exceed the following standards/codes:
- -CSA B45.5-11/Z124-2011
- -CMR 248 (Mass. Code of Approval)

### Recommended Accessories:

-Item #H264/NT: Wall-mount wooden vanity with five drawers and optional metal trims