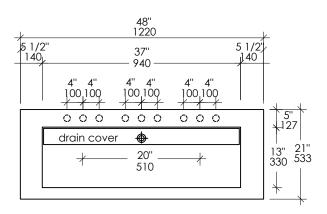

## **Product Specifications:**

#### Notes

Drawings provided herein are meant to give the user an idea of the product and are not made to scale. The size in inches is rounded up to the nearest 1/16". Slight variances can often occur with porcelain and woodwork. Therefore, LACAVA will not be held responsible for any cutouts, countertops, or furniture made without the actual product or template from LACAVA. Difference in color, grain, appearance and texture are inherent in all natural woodwork, and should be expected. Variances in these qualities are not deemed manufacturing defects, and will not be accepted as valid reasons to return or exhange any LACAVA woodwork. Plumbing specifications are only a guideline and may need to be altered based on application.