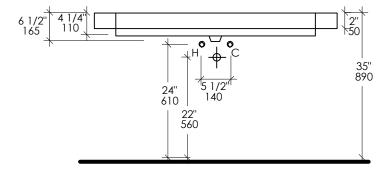

## **Product Specifications:**

#### Notes

Drawings provided herein are meant to give the user an idea of the product and are not made to scale. The size in inches is rounded up to the nearest 1/16". Slight variances can often occur with porcelain and woodwork. Therefore, LACAVA will not be held responsible for any cutouts, countertops, or furniture made without the actual product or template from LACAVA. Difference in color, grain, appearance and texture are inherent in all natural woodwork, and should be expected. Variances in these qualities are not deemed manufacturing defects, and will not be accepted as valid reasons to return or exhange any LACAVA woodwork. Plumbing specifications are only a guideline and may need to be altered based on application.