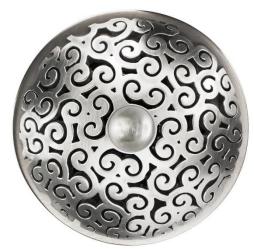

Shown with "SS-SCR01"

1 1/8"

# D016 (Stainless)

SWIRL DECORATIVE GRID STRAINER

#### **DETAILS**

Brass Body Plated in Nickel, Stainless Steel Grid and Screw Available WITH (-O) or WITHOUT (-N) Overflow (specify) **NOTE:** Specify finish, decorative screw and overflow type when ordering.