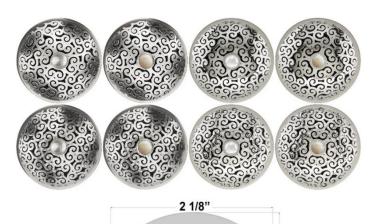

#### **AVAILABLE GRID FINISHES**

| SS | Satin Smooth Stainless Steel     |
|----|----------------------------------|
| PS | Polished Smooth Stainless Steel  |
| SH | Satin Hammered Stainless Steel   |
| PH | Polished Hammered Stainless Stee |

## **AVAILABLE SCREW STYLES**

| SCR01 |  | Metal Sphere    |     |                 |
|-------|--|-----------------|-----|-----------------|
| 0     |  | D016 SS-SCR01-N |     | D016 SH-SCR01-N |
| 1     |  | D016 SS-SCR01-O |     | D016 SH-SCR01-O |
|       |  | D016 PS-SCR01-N | 100 | D016 PH-SCR01-N |
|       |  | D016 PS-SCR01-O |     | D016 PH-SCR01-O |
|       |  | Γ               | ı   |                 |

| SCR02 |     | Mother of Pearl |  |                 |
|-------|-----|-----------------|--|-----------------|
|       | 30  | D016 SS-SCR02-N |  | D016 SH-SCR02-N |
|       |     | D016 SS-SCR02-O |  | D016 SH-SCR02-O |
|       | 7.5 | D016 PS-SCR02-N |  | D016 PH-SCR02-N |
|       |     | D016 PS-SCR02-O |  | D016 PH-SCR02-O |