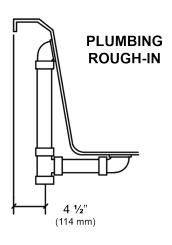

## NOTES:

- 1. Blower locations shown for clarity. Specify when ordering STD Standard or ALT Alternate.
- 2. Required blower motor access is 20" W x 15" H.
- 3. Measurements may vary 1/4" (+/-)
- If a factory installed nailing flange is added to a unit, add 1/8" to each side flanged.
- 5. Removable apron is not available for this unit.
- 6. These dimensions are nominal and subject to change without notice.