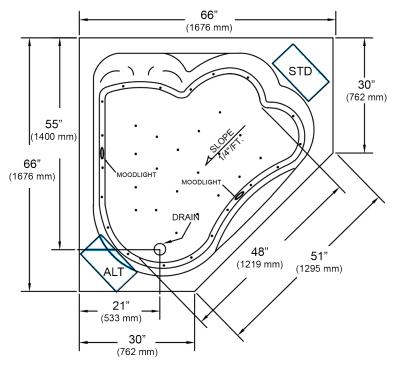

## Castille™ 66" x 66" x 23 ½" Swirl-way<sup>®</sup> Air Massage Bath

## NOTES:

- 1. Blower locations shown for clarity. Specify when ordering STD Standard or ALT Alternate.
- 2. Required blower motor access is 20" W x 15" H.
- 3. Measurements may vary 1/4" (+/-)
- If a factory installed nailing flange is added to a unit, add 1/8" to each side flanged.
- 5. Removable apron is not available for this unit.
- 6. These dimensions are nominal and subject to change without notice.