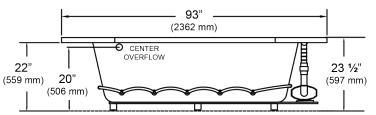

## 5389

## MANSFIELD®

## Castille™ 66" x 66" x 23 ½" Swirl-way<sup>®</sup> Air Massage Bath







## NOTES:

- 1. Blower locations shown for clarity. Specify when ordering STD Standard or ALT Alternate.
- 2. Required blower motor access is 20" W x 15" H.
- 3. Measurements may vary 1/4" (+/-)
- If a factory installed nailing flange is added to a unit, add 1/8" to each side flanged.
- 5. Removable apron is not available for this unit.
- 6. These dimensions are nominal and subject to change without notice.

| SPECIFICATIONS             |                                                                           |                      |                                              |
|----------------------------|---------------------------------------------------------------------------|----------------------|----------------------------------------------|
| Specification              |