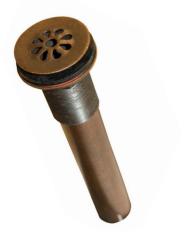

## 1.5" TEARDROP DRAIN

Lavatory

Shown in Weathered Copper

DR150-BN Brushed Nickel DR150-CH Chrome DR150-ORB Oil Rubbed Bronze DR150-PN Polished Nickel DR150-WC Weathered Copper DR150-MB Matte Black

## **PRODUCT DETAILS**

- Fits 1.5" (38mm) drain opening
- 9-hole lavatory drain provides superior water flow
- Maximum threading for easy installation
- · All exposed parts are plated
- Overall length when assembled is 8.25" (210mm)
- Designed for lavatory sinks without overflows
- UPC/cUPC compliant