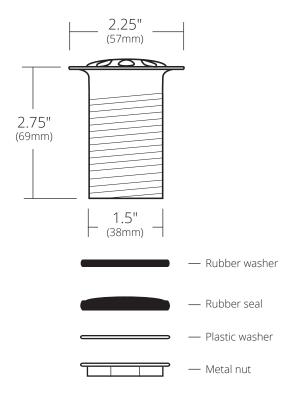

## **PRODUCT DETAILS**

- Fits 1.5" (38mm) drain opening
- 9-hole lavatory drain provides superior water flow
- Maximum threading for easy installation
- · All exposed parts are plated
- Overall length when assembled is 8.25" (210mm)
- Designed for lavatory sinks without overflows
- UPC/cUPC compliant