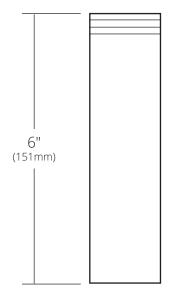

## **PRODUCT DETAILS**

- Fits 1.5" (38mm) drain opening
- 9-hole lavatory drain provides superior water flow
- Maximum threading for easy installation
- · All exposed parts are plated
- Overall length when assembled is 8.25" (210mm)
- Designed for lavatory sinks without overflows
- UPC/cUPC compliant